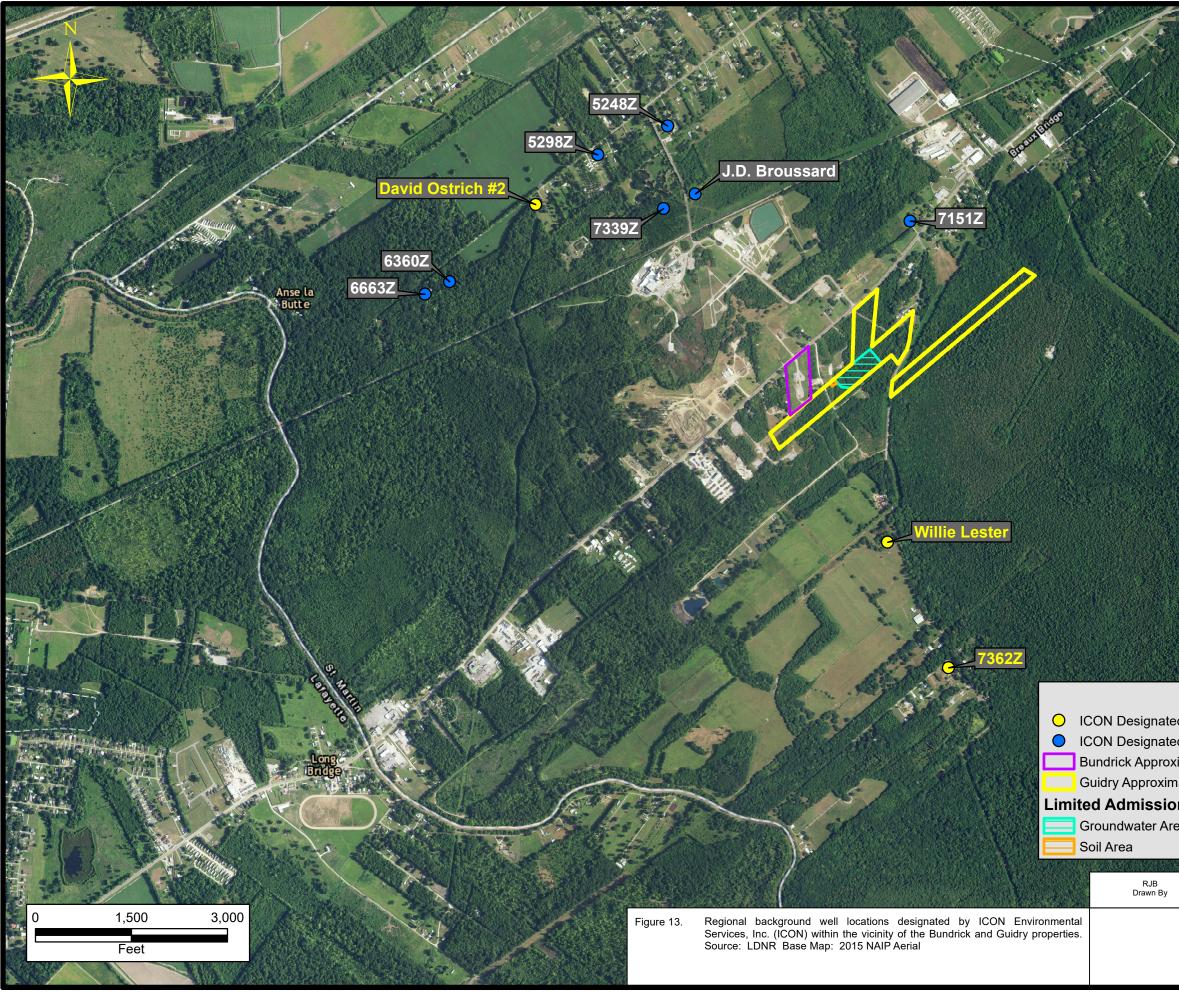

| ed Reg<br>kimate | Explanatio<br>pional Background We<br>pional Background We<br>property Boundary<br>roperty Boundary<br>eas                                                   | ell Locations Not In I |                  |
|------------------|--------------------------------------------------------------------------------------------------------------------------------------------------------------|------------------------|------------------|
| ea               | SLS                                                                                                                                                          | 1009.A34               | 04/27/17<br>Dete |
|                  | Approved By Project No. Date   HYDRO-ENVIRONMENTAL TECHNOLOGY, INC.<br>ENVIRONMENTAL CONSULTANTS<br>91 Apollo Road<br>Scott, LA 70583<br>(337) 261-1963 Date |                        |                  |