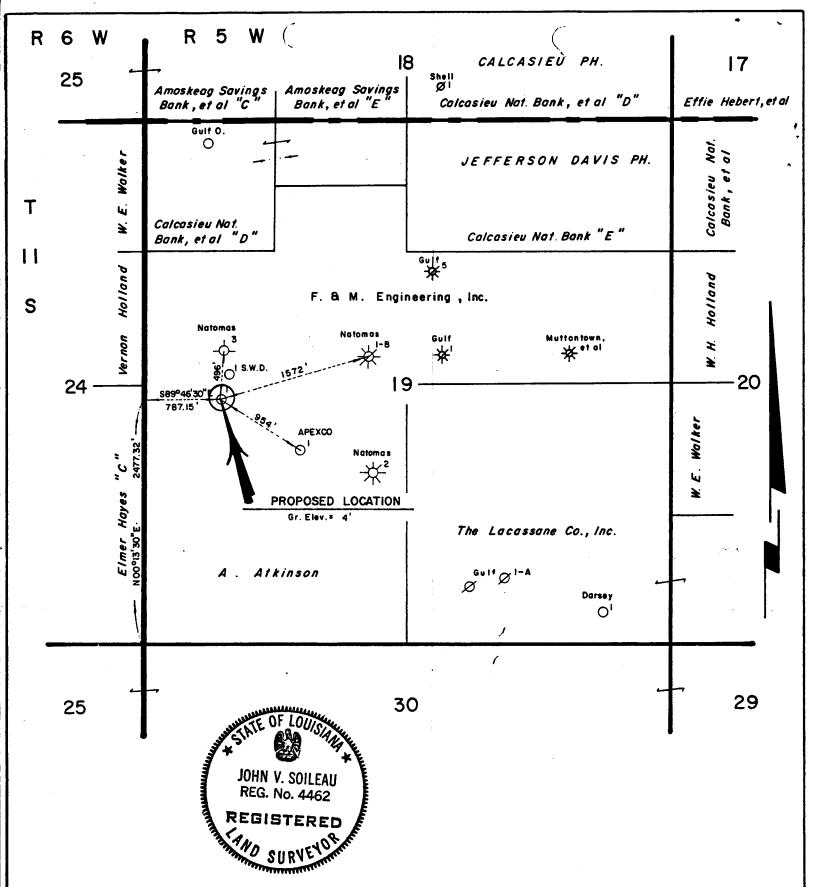

|
| FROM  0  285      | 18 LOG (170 285 328 | Description and color of cuttings, so DESCRIPTION  Clay  Sand & Gravel   | (Cross                | roeds, Raliroad of Original) and, etc. In feet       | DESCRIPTION           |           | OWNER'S NO.  SECTION  SECTION  THOSE DEPTH  CONTRA  CO |
| PRILLER O         | 18 LOG (170 285 328 | Peecription and color of cuttings, at DESCRIPTION  Clay  Sand & Gravel   | (Cross                | roeds, Raliroad of Original) and, etc. In feet       | DESCRIPTION           |           | OWNER'S NO.  CONTRA  SECTION  ADATE  CONTRA  C |

ng Co. **/C-** 190 4/4/86 AL TO: RTMENT OF D DEVELOPMENT ESOURCES SECTION 4245 A 70804-0246 434 ISE ONLY OCAL WELL NO. -5556€ NUMBER 553401 AME INFER NAME RANGE 5 W QUAD. NO. 179

DOTTO COPY



J-10

Z +



I, John V. Soileau, hereby certify that the locin. of F. & M. Engineering, Inc.'s A. Atkinson No. 1 is as follows: NOO°13'30"E-2477.32' and S89°46'30"E-787.15 from the Southwest cor. of Sec. 19, TIIS-R5W, Jefferson Davis Parish, Louisiana.

REGISTERED LAND SURVEYOR NO. 4462

STATE OF LOUISIANA
C.L. JACK STELLY & ASSOCIATES, INC.

LOUISIANA DEPT. OF CONSERVATION

F. & M. ENGINEERING, INC.

PERMIT PLAT

JEFFERSON DAVIS PARISH, LOUISIANA

SCALE: 1" = 1000"

MARCH 21, 1986

### This form is used for an abandoned hole or well

## LOUISIANA DEPARTMENT OF PUBLIC WORKS WATER-WELL ABANDONMENT AND PLUGGING [STATE ACT 535 (1972)]

FORM: LDPW-GW-2

LA. DEPT. OF PUBLIC WORKS

|    | ######################################