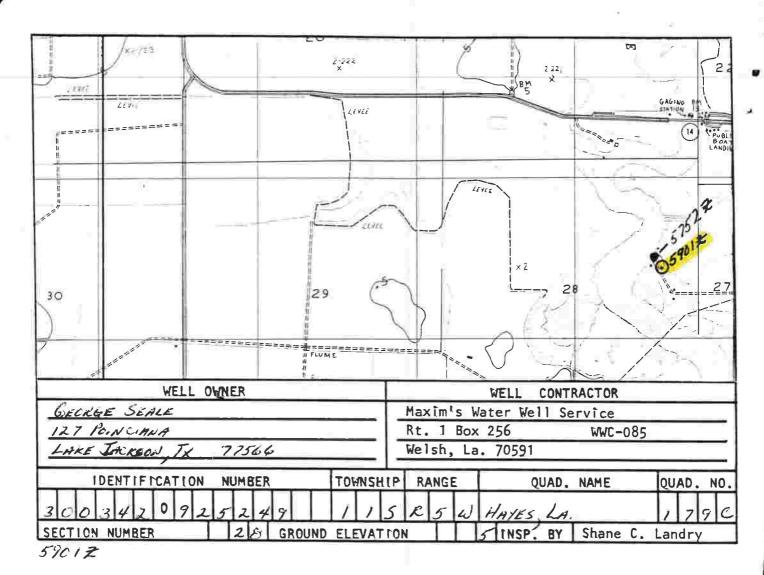

|  |  |  |  |  |  |  |
| 0165 0005 179C                                                                                                                                                               |  |  |  |  |  |  |  |
| Inspected By S.C. LANDRY                                                                                                                                                     |  |  |  |  |  |  |  |
| Inspected By S.C. LANDRY Date 8/23/70  Remarks                                                                                                                               |  |  |  |  |  |  |  |

RECEIVED AUG 3 0 1900 **RECEIVED MAY 2 2 1989** 





# LOUISIANA DEPARTMENT OF TRANSPORTATION AND DEVELOPMENT WATER RESOURCES SECTION WATER WELL REGISTRATION SHORT FORM (DOTD-GW-1S)

053-44392

| LEAS | E PRINT IN I                                         | NK OR TYPE W  | HEN COMPLETING THIS     | FORM            |                                |              |                     |             |                |  |  |
|------|------------------------------------------------------|---------------|-------------------------|-----------------|--------------------------------|--------------|---------------------|-------------|----------------|--|--|
| 1.   | USE OF WE                                            | ELL (Check Ap | opropriate Box)         |                 |                                |              |                     |