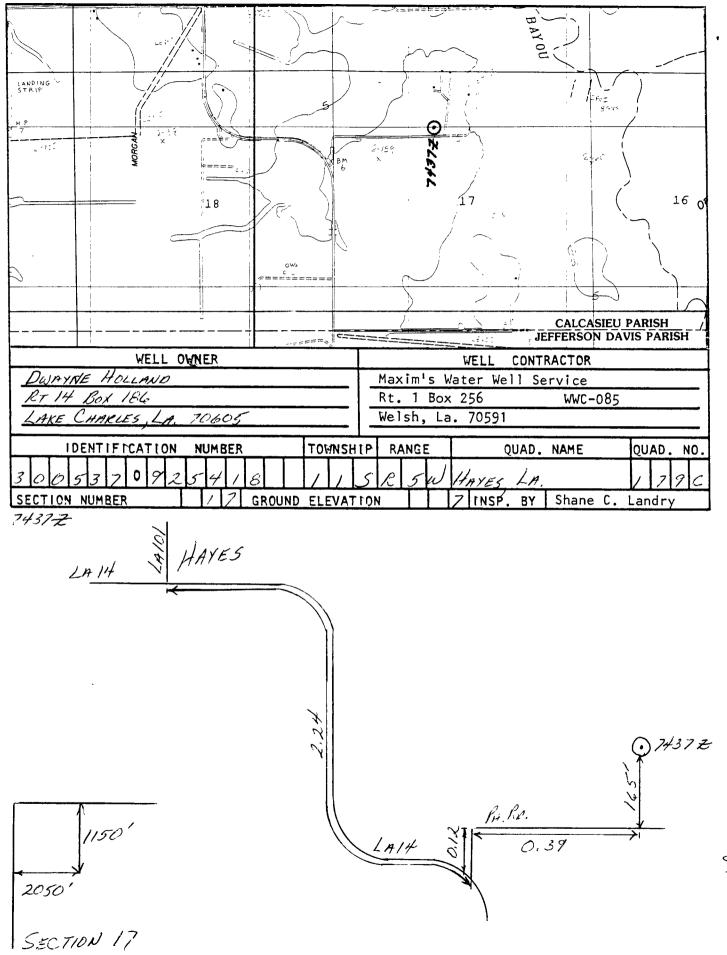

FOR HEAT PUMP HOLES ONLY: AVG. DEPTH                                         | FT, NUMBER OF HOLES                            | Inspected By S. C. LANDRY                              |
| TUBING MATERIAL PVC, PE, PB,                                                    | OTHER                                          | Date <u>/0/24/30</u>                                   |
| 14. ABANDONMENT INFORMATION DOES THE NEW WELL REPLACE AN E                      |                                                | Remarks                                                |
| (REV 11/85) DOTD'S COPY                                                         |                                                |                                                        |

RECEIVED NOV 0 9 1998

HAMES WADARRE RO

.



1)19-79377

| PLEASE PRINT IN INK OR TYPE WHEN COMPLETING THIS FORM                                                                            | IANA DEPARTMENT OF TRANS<br>WATER RESOUR<br>WATER WELL PLUGGING AND ABA | CES SECTION<br>NDONMENT FORM (DOTD-G    |                                                                                                    | MAIL ORIGINAL TO Department of Transportation and Development Attn Chief - Water Resources Section P O BOX 94245 Baton Rouge, LA 70804-9245 (225) 274-4172 |
|----------------------------------------------------------------------------------------------------------------------------------|-------------------------------------------------------------------------|-----------------------------------------|-------------------------------