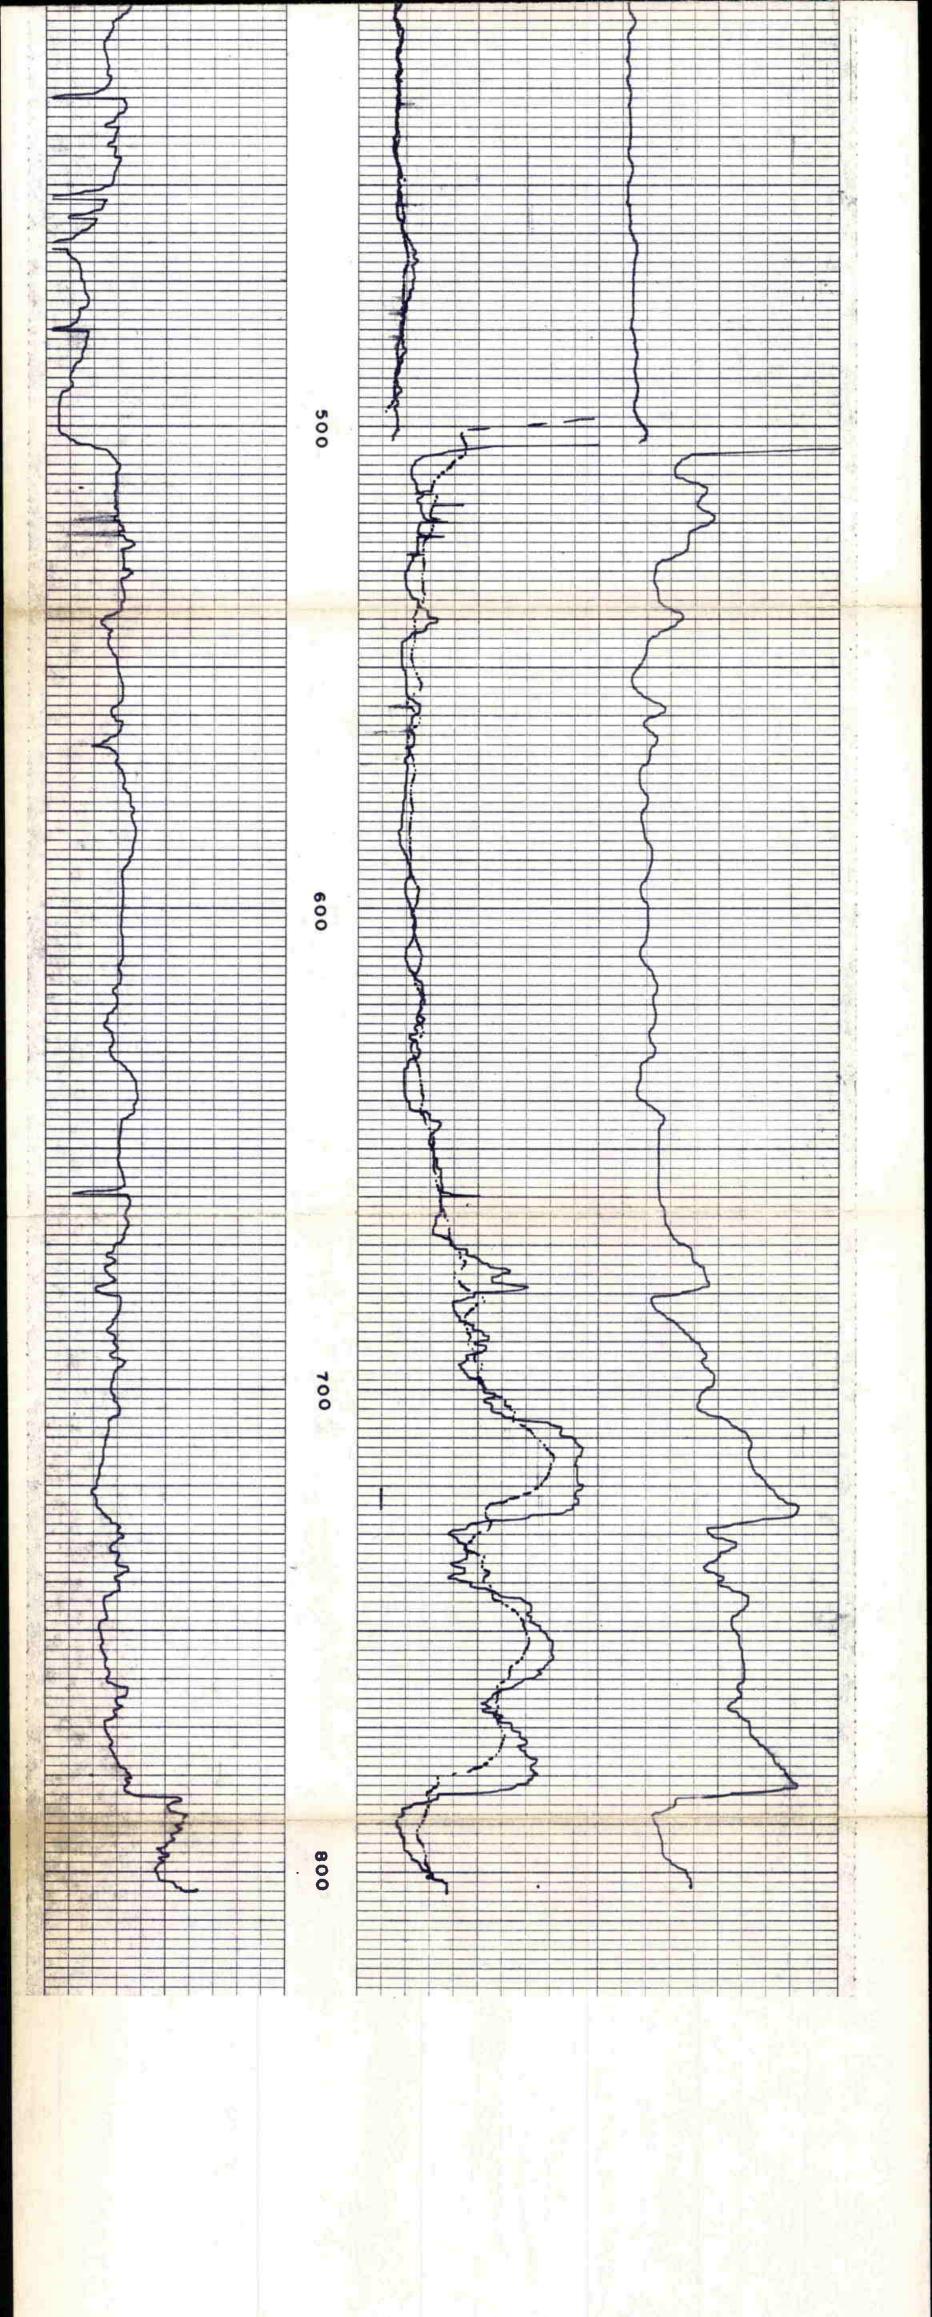

### ID 300605092550601

## 300605 0905506 01 Funched and Perifie

|                                       | 3000            | ,05000                 | 927 50    | QJ.        |          |             |                |
|---------------------------------------|-----------------|------------------------|-----------|------------|----------|-------------|----------------|
| Owner No                              |                 | NITED STATEMENT OF THE |           |            | Well No  | · <u>Cu</u> | 154            |
| Elevation                             | GEC GEC         | LOGICAL S              | URVEY     | <b>,10</b> | Parish_  | Cu          |                |
| ,                                     |                 |                        |           |            |          |             |                |
| Owner Chas. Br                        | own             |                        | _Address_ | <u> </u>   |          |             | <del>- ,</del> |
| Location                              |                 | NW SE                  | Sec       | 7          | T. //    | 5 R.        | 5W             |
| Driller                               |                 |                        | _Address_ |            |          |             |                |
| Depth of test hole                    |                 | <u>f</u> t., Dep       | th of wel | .1         | 250 t    | (R)         | ft.            |
| Type of well: Dug,Dr                  | iven,Bored,Dril | led,Jet                |           | Comple     | ted      |             | 19             |
| Stratigraphic unit                    | Upper Chicot    |                        | _Log: D.  | , E.,      | (W or C) | )           |                |
| Castings: Kind<br>Kind<br>Kind        | ;size_          | _;length_              | ft.;      | betwee     | n        | and         | ft.            |
| Kind                                  | size            | _;length_              | ft.;      | betwee     | n        | _and        | ft.            |
| Screen record (diam.                  |                 |                        |           |            |          |             | in.            |
| Pump: Make and Type_<br>Pump setting  | ft.; length     | and diam               | eter of f | ootpie     | ce       | ft.         | in.            |
| CapacityPower, kind:                  |                 | _gpm; Colu             | umn diame | ter<br>R.P | •M•      |             | in•            |
| Tower, Minus                          |                 |                        |           |            |          |             |                |
| Static level                          | ft., rept       | ., meas                |           | 19         | _,above  | , below     |                |
|                                       | which           | is                     |           | _ft. ab    | ove, bel | low lan     | d surfa        |
| Pumping level                         | ft. Yield       |                        | gpm       |            |          |             | 19             |
| Drawdownft.                           | after pumping   | hours                  | at        | _gpm       |          |             | 19             |
| Specific capacity                     | while pumpin    | <b>g</b> g]            | om        | 19         | _; Hrs/  | day in      | use            |
| Use: Ind., Irr, P., Amount (gpd): Ave | S., Dom., Stock | , Obs., Te             | est,      |            | , mi1    | ni.mum_     |                |
| Quality                               |                 |                        |           |            |          |             |                |
| Odor                                  | Sample          | Date                   |           |            | 19       | _Temp.      | (°F)           |
| Source of data                        |                 |                        |           |            |          |             |                |
| Recorded by                           | Date            | ;Res                   | scheduled | by         |          | Date        |                |
| Remarks:                              |                 |                        |           |            |          |             |                |
|                                       |                 |                        |           |            |          |             |                |