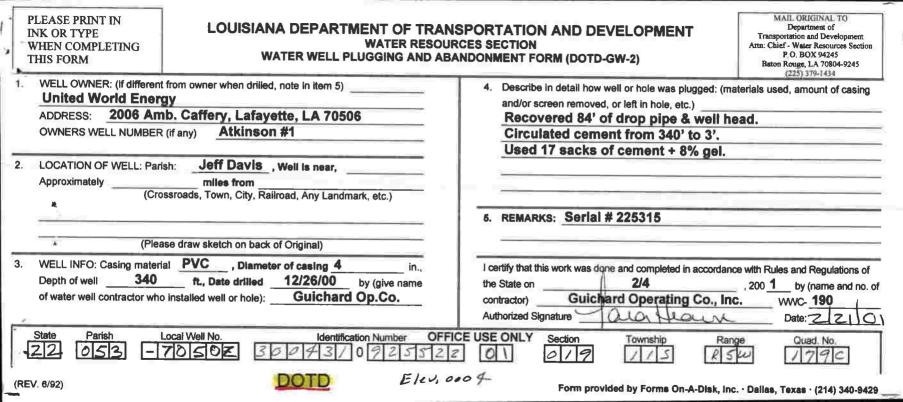

## wonehed and Verifies

| Owner No                                                                                              | UNITED STATES                                                   | Well No.                                          | Cu - 522                                                            |
|-------------------------------------------------------------------------------------------------------|-----------------------------------------------------------------|---------------------------------------------------|---------------------------------------------------------------------|
| DEPART                                                                                                | TMENT OF THE INTERION<br>TOLOGICAL SURVEY                       | ΛÞ                                                | · ·                                                                 |
| •                                                                                                     |                                                                 |                                                   |                                                                     |
| Owner Charles BROWN                                                                                   | Address                                                         | Hoyen                                             | La,                                                                 |
| Location SW, SE                                                                                       | Sec                                                             | 7 .T. 115                                         | R. 5W                                                               |
| Driller Contal                                                                                        | Address                                                         |                                                   |                                                                     |
| Depth of test hole 3/6                                                                                | ft., Depth of we                                                | 11 316                                            | ft.                                                                 |
| Type of well: Dug, Driven, Bored Dri                                                                  | lled Jet                                                        | Completed $3/22$                                  | <u> 19<b>43</b></u>                                                 |
| Stratigraphic unit                                                                                    | Log: D                                                          | ., E., (W or C)                                   |                                                                     |
| Castings: Kind ;size 7  Kind ;size 1 =                                                                | ;length /46ft.<br>;length 279 ft.<br>;length ft.                | ; between 2 ar<br>; between 45 ar<br>; between ar | $\frac{1}{2}$ ft. $\frac{1}{2}$ ft. $\frac{1}{2}$ ft. $\frac{1}{2}$ |
| Screen record (diam., opening, set                                                                    | ting) <u> </u>                                                  | X 10                                              |                                                                     |
|                                                                                                       |                                                                 | m 1 2 7 7 7 1                                     | · · ·                                                               |
| Pump: Make and Type FM \( \omega \) (N)  Pump setting ft.; lengt  Capacity  Power, kind: \( \omega \) | Stages: No.  The and diameter of a gpm; Column diameter of H.P. | ,Diam. footpiece ft eter R.P.M.                   | in.<br>t. in.<br>in.                                                |
| Static levelft., rep                                                                                  | ot., meas                                                       | 19,above, be                                      | elow                                                                |
|                                                                                                       | is                                                              |                                                   |                                                                     |
| Pumping levelft. Yiel                                                                                 | .dgpm_                                                          |                                                   | 19                                                                  |
| Drawdown ft. after pumping                                                                            | hours at                                                        | _gpm                                              | 19                                                                  |
| Specific capacitywhile pumpi                                                                          | nggpm_                                                          | 19; Hrs/day                                       | in use                                                              |
| Use: Ind., Irr., P.S., Dom, Stock Amount (gpd): Average                                               | k, Obs., Test,, maximum                                         | , minim                                           | ım_                                                                 |
| Quality kn FQ +                                                                                       | Mg + in h                                                       | <u>ud</u>                                         |                                                                     |
| OdorSample_                                                                                           |                                                                 |                                                   |                                                                     |
| Source of data record                                                                                 | on file                                                         |                                                   |                                                                     |
| Recorded by TBD Date hu                                                                               | , 24,4; Rescheduled                                             | i byI                                             | )ate                                                                |
| Remarks:                                                                                              |                                                                 |                                                   |                                                                     |
|                                                                                                       |                                                                 |                                                   |                                                                     |
|                                                                                                       |                                                                 | Quadrangle                                        | 9451                                                                |
| (Revised May 1, 1958)                                                                                 |                                                                 | Well No. Cu                                       | 522                                                                 |

Well No. Cu 522

.. was to the same