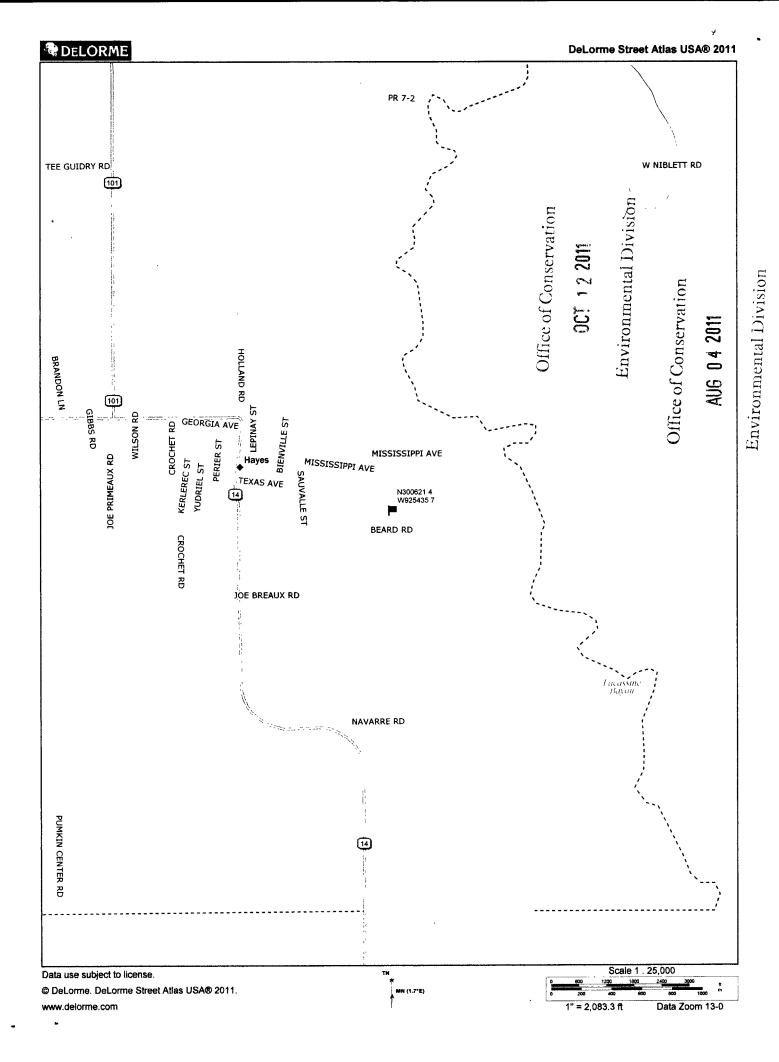

### ID 300605092550601

## 300605 0905506 01 Funched and Perifie

|                                       | 3000            | ,05000                 | 927 50    | QJ.        |          |             |                |
|---------------------------------------|-----------------|------------------------|-----------|------------|----------|-------------|----------------|
| Owner No                              |                 | NITED STATEMENT OF THE |           |            | Well No  | · <u>Cu</u> | 154            |
| Elevation                             | GEC GEC         | LOGICAL S              | URVEY     | <b>,10</b> | Parish_  | Cu          |                |
| ,                                     |                 |                        |           |            |          |             |                |
| Owner Chas. Br                        | own             |                        | _Address_ | <u> </u>   |          |             | <del>- ,</del> |
| Location                              |                 | NW SE                  | Sec       | 7          | T. //    | 5 R.        | 5W             |
| Driller                               |                 |                        | _Address_ |            |          |             |                |
| Depth of test hole                    |                 | <u>f</u> t., Dep       | th of wel | .1         | 250 t    | (R)         | ft.            |
| Type of well: Dug,Dr                  | iven,Bored,Dril | led,Jet                |           | Comple     | ted      |             | 19             |
| Stratigraphic unit                    | Upper Chicot    |                        | _Log: D.  | , E.,      | (W or C) | )           |                |
| Castings: Kind<br>Kind<br>Kind        | ;size_          | _;length_              | ft.;      | betwee     | n        | and         | ft.            |
| Kind                                  | size            | _;length_              | ft.;      | betwee     | n        | _and        | ft.            |
| Screen record (diam.                  |                 |                        |           |            |          |             | in.            |
| Pump: Make and Type_<br>Pump setting  | ft.; length     | and diam               | eter of f | ootpie     | ce       | ft.         | in.            |
| CapacityPower, kind:                  |                 | _gpm; Colu             | umn diame | ter<br>R.P | •M•      |             | in•            |
| Tower, Minus                          |                 |                        |           |            |          |             |                |
| Static level                          | ft., rept       | ., meas                |           | 19         | _,above  | , below     |                |
|                                       | which           | is                     |           | _ft. ab    | ove, bel | low lan     | d surfa        |
| Pumping level                         | ft. Yield       |                        | gpm       |            |          |             | 19             |
| Drawdownft.                           | after pumping   | hours                  | at        | _gpm       |          |             | 19             |
| Specific capacity                     | while pumpin    | <b>g</b> g]            | om        | 19         | _; Hrs/  | day in      | use            |
| Use: Ind., Irr, P., Amount (gpd): Ave | S., Dom., Stock | , Obs., Te             | est,      |            | , mi1    | ni.mum_     |                |
| Quality                               |                 |                        |           |            |          |             |                |
| Odor                                  | Sample          | Date                   |           |            | 19       | _Temp.      | (°F)           |
| Source of data                        |                 |                        |           |            |          |             |                |
| Recorded by                           | Date            | ;Res                   | scheduled | by         |          | Date        |                |
| Remarks:                              |                 |                        |           |            |          |             |                |
|                                       |                 |                        |           |            |          |             |                |

(Revised May 1, 1958)

Well No. Cu 154

Quadrangle\_\_\_\_