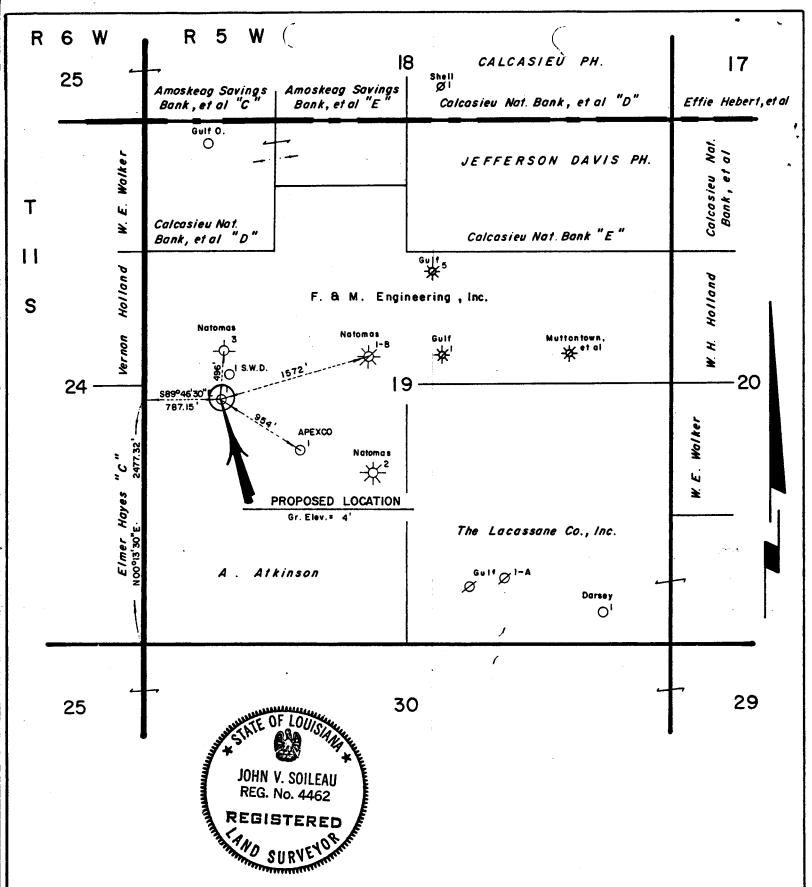

|
| FROM  0  285      | 18 LOG (170 285 328 | Description and color of cuttings, so DESCRIPTION  Clay  Sand & Gravel   | (Cross                | roeds, Raliroad of Original) and, etc. In feet       | DESCRIPTION           |           | OWNER'S NO.  SECTION  SECTION  THOSE DEPTH  CONTRA  CO |
| PRILLER O         | 18 LOG (170 285 328 | Peecription and color of cuttings, at DESCRIPTION  Clay  Sand & Gravel   | (Cross                | roeds, Raliroad of Original) and, etc. In feet       | DESCRIPTION           |           | OWNER'S NO.  CONTRA  SECTION  ADATE  CONTRA  C |

ng Co. **/C-** 190 4/4/86 AL TO: RTMENT OF D DEVELOPMENT ESOURCES SECTION 4245 A 70804-0246 434 ISE ONLY OCAL WELL NO. -5556€ NUMBER 553401 AME INFER NAME RANGE 5 W QUAD. NO. 179

DOTTO COPY



J-10

Z +



I, John V. Soileau, hereby certify that the locin. of F. & M. Engineering, Inc.'s A. Atkinson No. 1 is as follows: NOO°13'30"E-2477.32' and S89°46'30"E-787.15 from the Southwest cor. of Sec. 19, TIIS-R5W, Jefferson Davis Parish, Louisiana.

REGISTERED LAND SURVEYOR NO. 4462 STATE OF LOUISIANA

STATE OF LOUISIANA
C.L. JACK STELLY & ASSOCIATES, INC.

LOUISIANA DEPT. OF CONSERVATION

F. & M. ENGINEERING, INC.

PERMIT PLAT

JEFFERSON DAVIS PARISH, LOUISIANA

SCALE: |" = 1000'

MARCH 21, 1986

### LOUISIANA DEPARTMENT OF TRANSPORTATION AND DEVELOPMENT WATER RESOURCES SECTION WATER WELL REGISTRATION SHORT FORM (DOTD-GW-15)

|                   | WELL (CM<br>MESTIC  | K Appropriate Box)                                                       |                       |