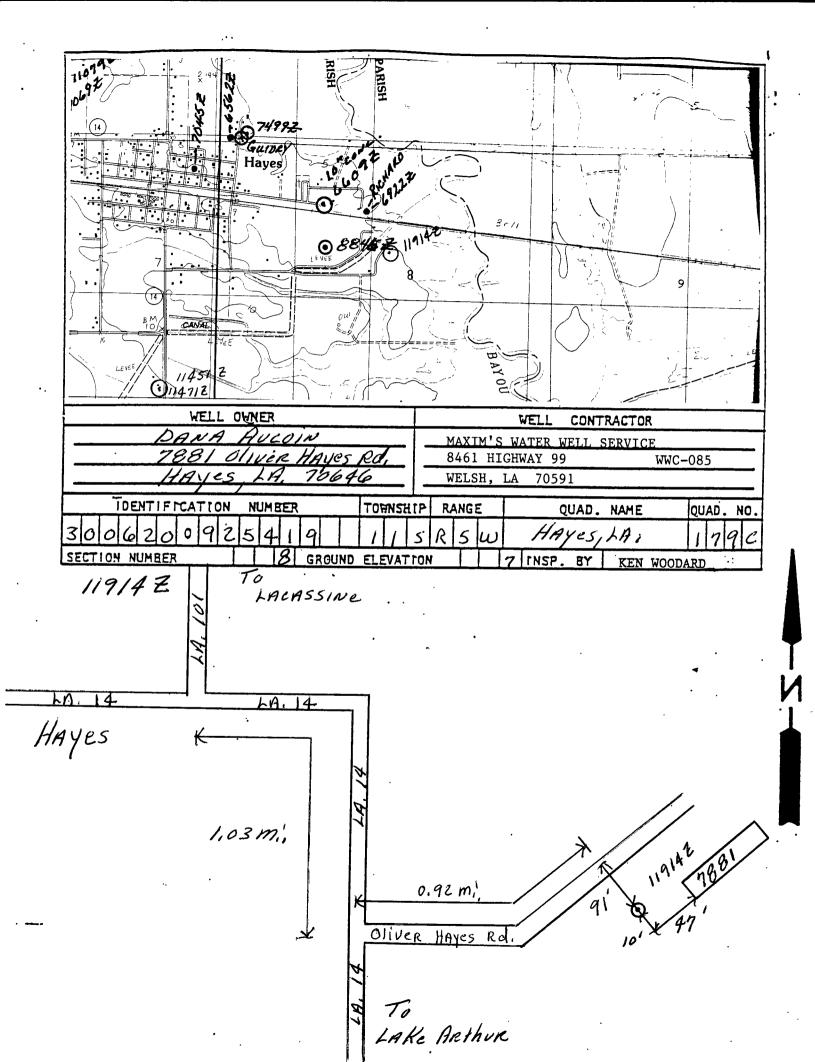

### ID 300605092550601

## 300605 0905506 01 Funched and Perifie

|                                       | 3000            | ,05000                 | 927 50    | QJ.        |          |             |                |
|---------------------------------------|-----------------|------------------------|-----------|------------|----------|-------------|----------------|
| Owner No                              |                 | NITED STATEMENT OF THE |           |            | Well No  | · <u>Cu</u> | 154            |
| Elevation                             | GEC GEC         | LOGICAL S              | URVEY     | <b>,10</b> | Parish_  | Cu          |                |
| ,                                     |                 |                        |           |            |          |             |                |
| Owner Chas. Br                        | own             |                        | _Address_ | <u> </u>   |          |             | <del>- ,</del> |
| Location                              |                 | NW SE                  | Sec       | 7          | T. //    | 5 R.        | 5W             |
| Driller                               |                 |                        | _Address_ |            |          |             |                |
| Depth of test hole                    |                 | <u>f</u> t., Dep       | th of wel | .1         | 250 t    | (R)         | ft.            |
| Type of well: Dug,Dr                  | iven,Bored,Dril | led,Jet                |           | Comple     | ted      |             | 19             |
| Stratigraphic unit                    | Upper Chicot    |                        | _Log: D.  | , E.,      | (W or C) | )           |                |
| Castings: Kind<br>Kind<br>Kind        | ;size_          | _;length_              | ft.;      | betwee     | n        | and         | ft.            |
| Kind                                  | size            | _;length_              | ft.;      | betwee     | n        | _and        | ft.            |
| Screen record (diam.                  |                 |                        |           |            |          |             | in.            |
| Pump: Make and Type_<br>Pump setting  | ft.; length     | and diam               | eter of f | ootpie     | ce       | ft.         | in.            |
| CapacityPower, kind:                  |                 | _gpm; Colu             | umn diame | ter<br>R.P | •M•      |             | in•            |
| Tower, Minus                          |                 |                        |           |            |          |             |                |
| Static level                          | ft., rept       | ., meas                |           | 19         | _,above  | , below     |                |
|                                       | which           | is                     |           | _ft. ab    | ove, bel | low lan     | d surfa        |
| Pumping level                         | ft. Yield       |                        | gpm       |            |          |             | 19             |
| Drawdownft.                           | after pumping   | hours                  | at        | _gpm       |          |             | 19             |
| Specific capacity                     | while pumpin    | <b>g</b> g]            | om        | 19         | _; Hrs/  | day in      | use            |
| Use: Ind., Irr, P., Amount (gpd): Ave | S., Dom., Stock | , Obs., Te             | est,      |            | , mi1    | ni.mum_     |                |
| Quality                               |                 |                        |           |            |          |             |                |
| Odor                                  | Sample          | Date                   |           |            | 19       | _Temp.      | (°F)           |
| Source of data                        |                 |                        |           |            |          |             |                |
| Recorded by                           | Date            | ;Res                   | scheduled | by         |          | Date        |                |
| Remarks:                              |                 |                        |           |            |          |             |                |
|                                       |                 |                        |           |            |          |             |                |

(Revised May 1, 1958)

Well No. Cu 154

Quadrangle\_\_\_\_