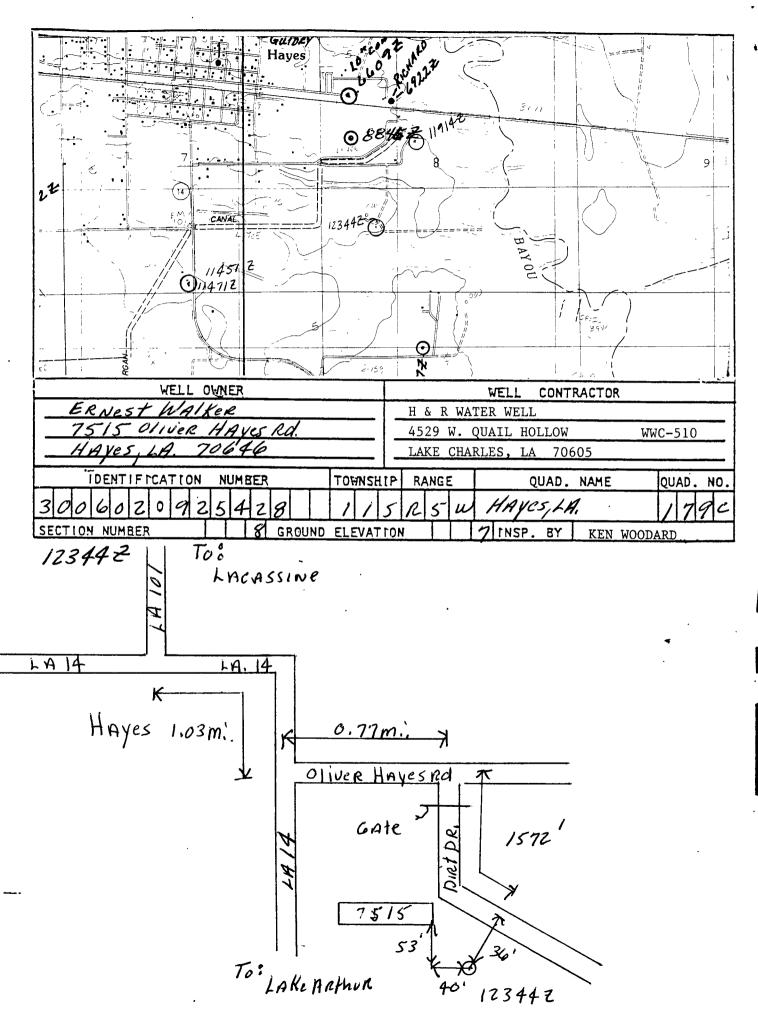

### ID 300605092550601

## 300605 0905506 01 Funched and Perifie

|                                       | 3000            | ,05000                 | 927 50    | QJ.        |          |             |                |
|---------------------------------------|-----------------|------------------------|-----------|------------|----------|-------------|----------------|
| Owner No                              |                 | NITED STATEMENT OF THE |           |            | Well No  | · <u>Cu</u> | 154            |
| Elevation                             | GEC GEC         | LOGICAL S              | URVEY     | <b>,10</b> | Parish_  | Cu          |                |
| ,                                     |                 |                        |           |            |          |             |                |
| Owner Chas. Br                        | own             |                        | _Address_ | <u> </u>   |          |             | <del>- ,</del> |
| Location                              |                 | NW SE                  | Sec       | 7          | T. //    | 5 R.        | 5W             |
| Driller                               |                 |                        | _Address_ |            |          |             |                |
| Depth of test hole                    |                 | <u>f</u> t., Dep       | th of wel | .1         | 250 t    | (R)         | ft.            |
| Type of well: Dug,Dr                  | iven,Bored,Dril | led,Jet                |           | Comple     | ted      |             | 19             |
| Stratigraphic unit                    | Upper Chicot    |                        | _Log: D.  | , E.,      | (W or C) | )           |                |
| Castings: Kind<br>Kind<br>Kind        | ;size_          | _;length_              | ft.;      | betwee     | n        | and         | ft.            |
| Kind                                  | size            | _;length_              | ft.;      | betwee     | n        | _and        | ft.            |
| Screen record (diam.                  |                 |                        |           |            |          |             | in.            |
| Pump: Make and Type_<br>Pump setting  | ft.; length     | and diam               | eter of f | ootpie     | ce       | ft.         | in.            |
| CapacityPower, kind:                  |                 | _gpm; Colu             | umn diame | ter<br>R.P | •M•      |             | in•            |
| Tower, Minus                          |                 |                        |           |            |          |             |                |
| Static level                          | ft., rept       | ., meas                |           | 19         | _,above  | , below     |                |
|                                       | which           | is                     |           | _ft. ab    | ove, bel | low lan     | d surfa        |
| Pumping level                         | ft. Yield       |                        | gpm       |            |          |             | 19             |
| Drawdownft.                           | after pumping   | hours                  | at        | _gpm       |          |             | 19             |
| Specific capacity                     | while pumpin    | <b>g</b> g]            | om        | 19         | _; Hrs/  | day in      | use            |
| Use: Ind., Irr, P., Amount (gpd): Ave | S., Dom., Stock | , Obs., Te             | est,      |            | , mi1    | ni.mum_     |                |
| Quality                               |                 |                        |           |            |          |             |                |
| Odor                                  | Sample          | Date                   |           |            | 19       | _Temp.      | (°F)           |
| Source of data                        |                 |                        |           |            |          |             |                |
| Recorded by                           | Date            | ;Res                   | scheduled | by         |          | Date        |                |
| Remarks:                              |                 |                        |           |            |          |             |                |
|                                       |                 |                        |           |            |          |             |                |

(Revised May 1, 1958)

Well No. Cu 154

Quadrangle\_\_\_\_