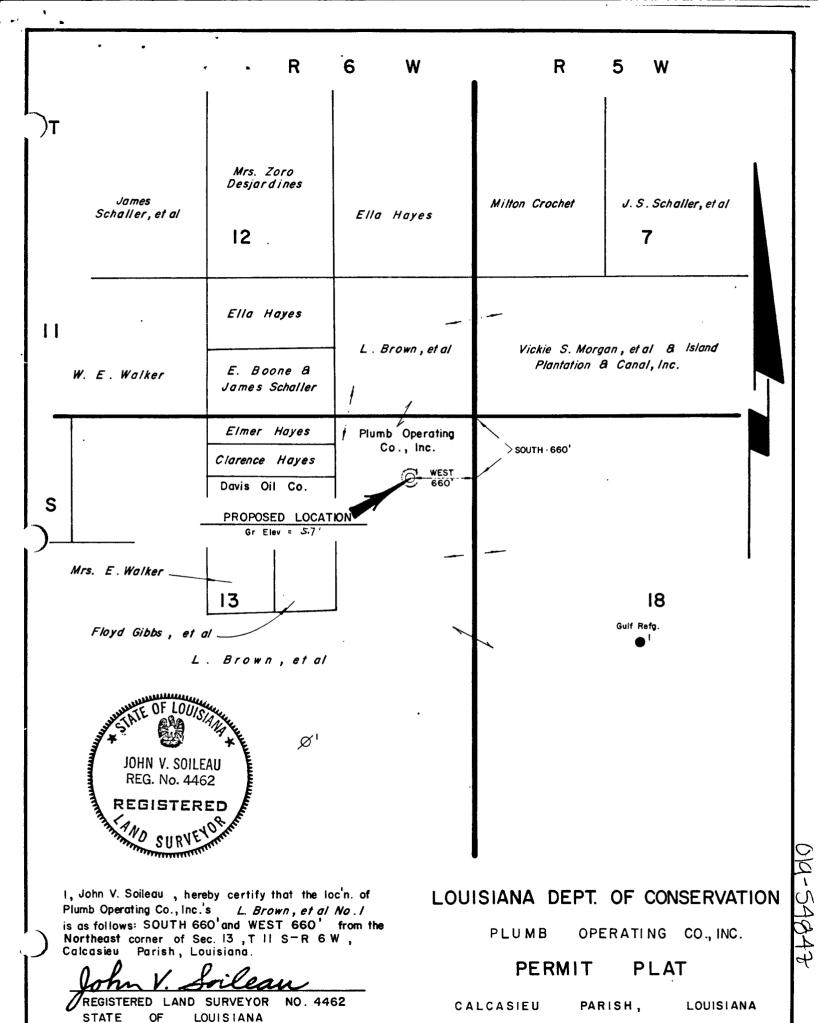

## wonehed and Verifies

| Owner No                                                                                              | UNITED STATES                                                   | Well No.                                          | Cu - 522                                                            |
|-------------------------------------------------------------------------------------------------------|-----------------------------------------------------------------|---------------------------------------------------|---------------------------------------------------------------------|
| DEPART                                                                                                | TMENT OF THE INTERION<br>TOLOGICAL SURVEY                       | ΛÞ                                                | · ·                                                                 |
| •                                                                                                     |                                                                 |                                                   |                                                                     |
| Owner Charles BROWN                                                                                   | Address                                                         | Hoyen                                             | La,                                                                 |
| Location SW, SE                                                                                       | Sec                                                             | 7 .T. 115                                         | R. 5W                                                               |
| Driller Contal                                                                                        | Address                                                         |                                                   |                                                                     |
| Depth of test hole 3/6                                                                                | ft., Depth of we                                                | 11 316                                            | ft.                                                                 |
| Type of well: Dug, Driven, Bored Dri                                                                  | lled Jet                                                        | Completed $3/22$                                  | <u> 19<b>43</b></u>                                                 |
| Stratigraphic unit                                                                                    | Log: D                                                          | ., E., (W or C)                                   |                                                                     |
| Castings: Kind ;size 7  Kind ;size 1 =                                                                | ;length /46ft.<br>;length 279 ft.<br>;length ft.                | ; between 2 ar<br>; between 45 ar<br>; between ar | $\frac{1}{2}$ ft. $\frac{1}{2}$ ft. $\frac{1}{2}$ ft. $\frac{1}{2}$ |
| Screen record (diam., opening, set                                                                    | ting) <u> </u>                                                  | X 10                                              |                                                                     |
|                                                                                                       |                                                                 | m 1 2 7 7 7 1                                     | · · ·                                                               |
| Pump: Make and Type FM \( \omega \) (N)  Pump setting ft.; lengt  Capacity  Power, kind: \( \omega \) | Stages: No.  The and diameter of a gpm; Column diameter of H.P. | ,Diam. footpiece ft eter R.P.M.                   | in.<br>t. in.<br>in.                                                |
| Static levelft., rep                                                                                  | ot., meas                                                       | 19,above, be                                      | elow                                                                |
|                                                                                                       | is                                                              |                                                   |                                                                     |
| Pumping levelft. Yiel                                                                                 | .dgpm_                                                          |                                                   | 19                                                                  |
| Drawdown ft. after pumping                                                                            | hours at                                                        | _gpm                                              | 19                                                                  |
| Specific capacitywhile pumpi                                                                          | nggpm_                                                          | 19; Hrs/day                                       | in use                                                              |
| Use: Ind., Irr., P.S., Dom, Stock Amount (gpd): Average                                               | k, Obs., Test,, maximum                                         | , minim                                           | ım_                                                                 |
| Quality kn FQ +                                                                                       | Mg + in h                                                       | <u>ud</u>                                         |                                                                     |
| OdorSample_                                                                                           |                                                                 |                                                   |                                                                     |
| Source of data record                                                                                 | on file                                                         |                                                   |                                                                     |
| Recorded by TBD Date hu                                                                               | , 24,4; Rescheduled                                             | i byI                                             | )ate                                                                |
| Remarks:                                                                                              |                                                                 |                                                   |                                                                     |
|                                                                                                       |                                                                 |                                                   |                                                                     |
|                                                                                                       |                                                                 | Quadrangle                                        | 9451                                                                |
| (Revised May 1, 1958)                                                                                 |                                                                 | Well No. Cu                                       | 522                                                                 |

Well No. Cu 522

.. was to the same