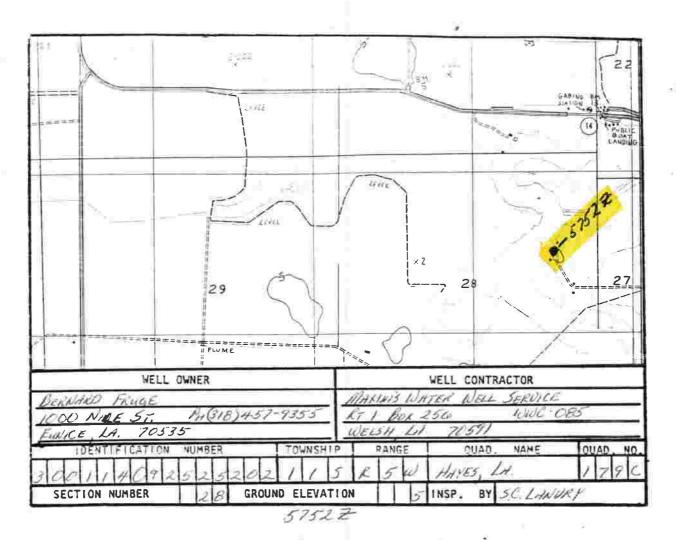

9 52                                             |
| OWNER'S NO. Geologic                                     |
| 53 56 57 64                                              |
| MAXIMS WTR                                               |
| SECTION TOWNSHIP RANGE                                   |
| U28 115 R5W                                              |
| HOLE DEPTH ELEV QUAD. NO.                                |
| 165 0005 1790                                            |
|                                                          |
| C. C. J. Jane                                            |
| Inspected By S. C. LANDRY                                |
| Date 3/27/89 Remarks THIS WELL SERVICES 3                |
| CAMPS                                                    |



DOTA'S GIGTY





2000 SECTION 28 410'

### LOUISIANA DEPARTMENT OF TRANSPORTATION AND DEVELOPMENT MAIL ORIGINAL TO PLEASE PRINT IN Department of WATER RESOURCES SECTION Transportation and Developme INK OR TYPE Chief - Water Resources Section WATER WELL PLUGGING AND ABANDONMENT FORM (DOTD-GW-2) WHEN COMPLETING P.O. BOX 94245 THIS FORM Baton Rouge, LA 20804-9245 (504) 379-1434 WELL OWNER: (if different from owner when drilled, note in item 5) 4. Describe in detail how well or hole was plugged: (materials used, amount of casing and/or screen removed, or left in hole, etc.) Flynn Energy steel casing, Recovered 515 S. College Rd., Ste. 280, steel drop pipe and W.E. Walker Prop. #1 Circulated cement from head OWNERS WELL NUMBER (if any) \_\_ 180' to 3'. Used 9 sks. of cement plus 8% gel. LOCATION OF WELL: Pa