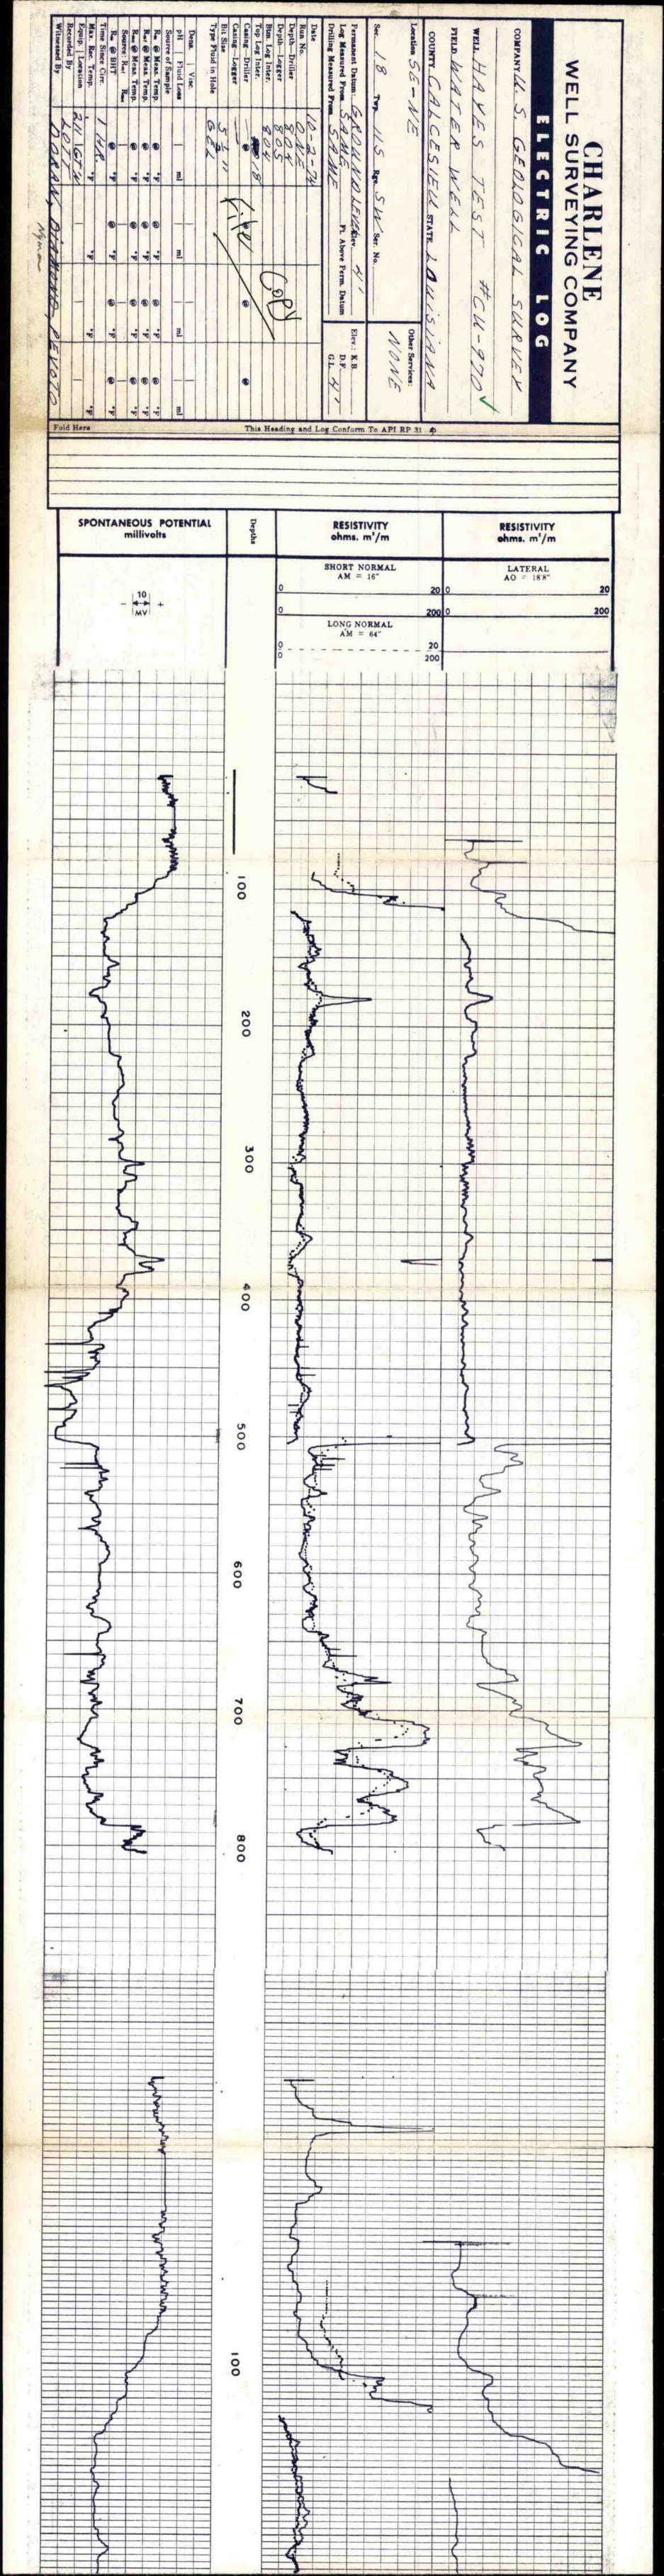

### ID 300605092550601

## 300605 0905506 01 Funched and Perifie

|                                       | 3000            | ,05000                 | 927 50    | QJ.        |          |             |                |
|---------------------------------------|-----------------|------------------------|-----------|------------|----------|-------------|----------------|
| Owner No                              |                 | NITED STATEMENT OF THE |           |            | Well No  | · <u>Cu</u> | 154            |
| Elevation                             | GEC GEC         | LOGICAL S              | URVEY     | <b>,10</b> | Parish_  | Cu          |                |
| ,                                     |                 |                        |           |            |          |             |                |
| Owner Chas. Br                        | own             |                        | _Address_ | <u> </u>   |          |             | <del>- ,</del> |
| Location                              |                 | NW SE                  | Sec       | 7          | T. //    | 5 R.        | 5W             |
| Driller                               |                 |                        | _Address_ |            |          |             |                |
| Depth of test hole                    |                 | <u>f</u> t., Dep       | th of wel | .1         | 250 t    | (R)         | ft.            |
| Type of well: Dug,Dr                  | iven,Bored,Dril | led,Jet                |           | Comple     | ted      |             | 19             |
| Stratigraphic unit                    | Upper Chicot    |                        | _Log: D.  | , E.,      | (W or C) | )           |                |
| Castings: Kind<br>Kind<br>Kind        | ;size_          | _;length_              | ft.;      | betwee     | n        | and         | ft.            |
| Kind                                  | size            | _;length_              | ft.;      | betwee     | n        | _and        | ft.            |
| Screen record (diam.                  |                 |                        |           |            |          |             | in.            |
| Pump: Make and Type_<br>Pump setting  | ft.; length     | and diam               | eter of f | ootpie     | ce       | ft.         | in.            |
| CapacityPower, kind:                  |                 | _gpm; Colu             | umn diame | ter<br>R.P | •M•      |             | in•            |
| Tower, Minus                          |                 |                        |           |            |          |             |                |
| Static level                          | ft., rept       | ., meas                |           | 19         | _,above  | , below     |                |
|                                       | which           | is                     |           | _ft. ab    | ove, bel | low lan     | d surfa        |
| Pumping level                         | ft. Yield       |                        | gpm       |            |          |             | 19             |
| Drawdownft.                           | after pumping   | hours                  | at        | _gpm       |          |             | 19             |
| Specific capacity                     | while pumpin    | <b>g</b> g]            | om        | 19         | _; Hrs/  | day in      | use            |
| Use: Ind., Irr, P., Amount (gpd): Ave | S., Dom., Stock | , Obs., Te             | est,      |            | , mi1    | ni.mum_     |                |
| Quality                               |                 |                        |           |            |          |             |                |
| Odor                                  | Sample          | Date                   |           |            | 19       | _Temp.      | (°F)           |
| Source of data                        |                 |                        |           |            |          |             |                |
| Recorded by                           | Date            | ;Res                   | scheduled | by         |          | Date        |                |
| Remarks:                              |                 |                        |           |            |          |             |                |
|                                       |                 |                        |           |            |          |             |                |

(Revised May 1, 1958)

Well No. Cu 154

Quadrangle\_\_\_\_