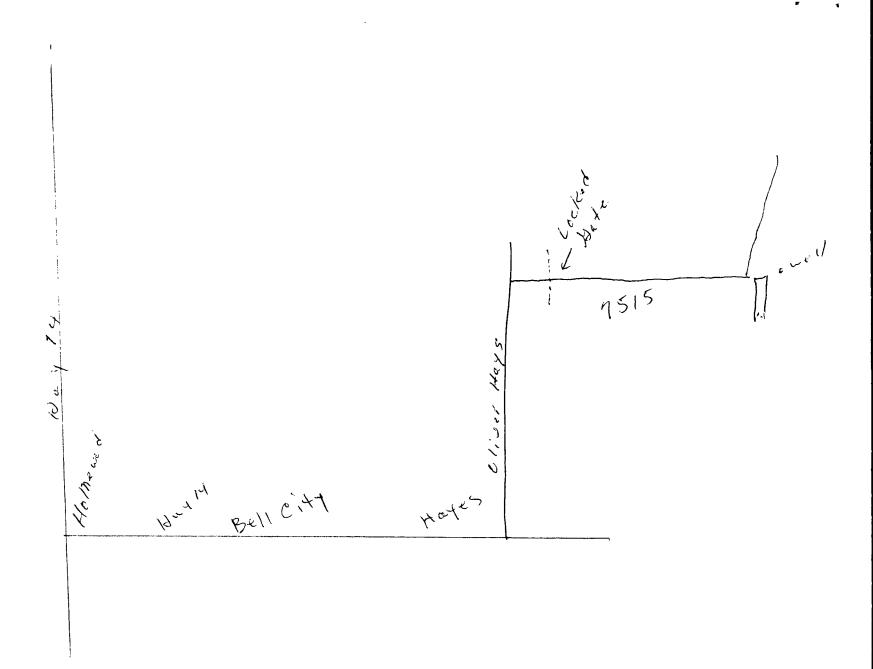

### ID 300605092550601

## 300605 0905506 01 Funched and Perifie

|                                       | 3000            | ,05000                 | 927 50    | QJ.        |          |             |                |
|---------------------------------------|-----------------|------------------------|-----------|------------|----------|-------------|----------------|
| Owner No                              |                 | NITED STATEMENT OF THE |           |            | Well No  | · <u>Cu</u> | 154            |
| Elevation                             | GEC GEC         | LOGICAL S              | URVEY     | <b>,10</b> | Parish_  | Cu          |                |
| ,                                     |                 |                        |           |            |          |             |                |
| Owner Chas. Br                        | own             |                        | _Address_ | <u> </u>   |          |             | <del>- ,</del> |
| Location                              |                 | NW SE                  | Sec       | 7          | T. //    | 5 R.        | 5W             |
| Driller                               |                 |                        | _Address_ |            |          |             |                |
| Depth of test hole                    |                 | <u>f</u> t., Dep       | th of wel | .1         | 250 t    | (R)         | ft.            |
| Type of well: Dug,Dr                  | iven,Bored,Dril | led,Jet                |           | Comple     | ted      |             | 19             |
| Stratigraphic unit                    | Upper Chicot    |                        | _Log: D.  | , E.,      | (W or C) | )           |                |
| Castings: Kind<br>Kind<br>Kind        | ;size_          | _;length_              | ft.;      | betwee     | n        | and         | ft.            |
| Kind                                  | size            | _;length_              | ft.;      | betwee     | n        | _and        | ft.            |
| Screen record (diam.                  |                 |                        |           |            |          |             | in.            |
| Pump: Make and Type_<br>Pump setting  | ft.; length     | and diam               | eter of f | ootpie     | ce       | ft.         | in.            |
| CapacityPower, kind:                  |                 | _gpm; Colu             | umn diame | ter<br>R.P | •M•      |             | in•            |
| Tower, Minus                          |                 |                        |           |            |          |             |                |
| Static level                          | ft., rept       | ., meas                |           | 19         | _,above  | , below     |                |
|                                       | which           | is                     |           | _ft. ab    | ove, bel | low lan     | d surfa        |
| Pumping level                         | ft. Yield       |                        | gpm       |            |          |             | 19             |
| Drawdownft.                           | after pumping   | hours                  | at        | _gpm       |          |             | 19             |
| Specific capacity                     | while pumpin    | <b>g</b> g]            | om        | 19         | _; Hrs/  | day in      | use            |
| Use: Ind., Irr, P., Amount (gpd): Ave | S., Dom., Stock | , Obs., Te             | est,      |            | , mi1    | ni.mum_     |                |
| Quality                               |                 |                        |           |            |          |             |                |
| Odor                                  | Sample          | Date                   |           |            | 19       | _Temp.      | (°F)           |
| Source of data                        |                 |                        |           |            |          |             |                |
| Recorded by                           | Date            | ;Res                   | scheduled | by         |          | Date        |                |
| Remarks:                              |                 |                        |           |            |          |             |                |
|                                       |                 |                        |           |            |          |             |                |

(Revised May 1, 1958)

Well No. Cu 154

Quadrangle\_\_\_\_