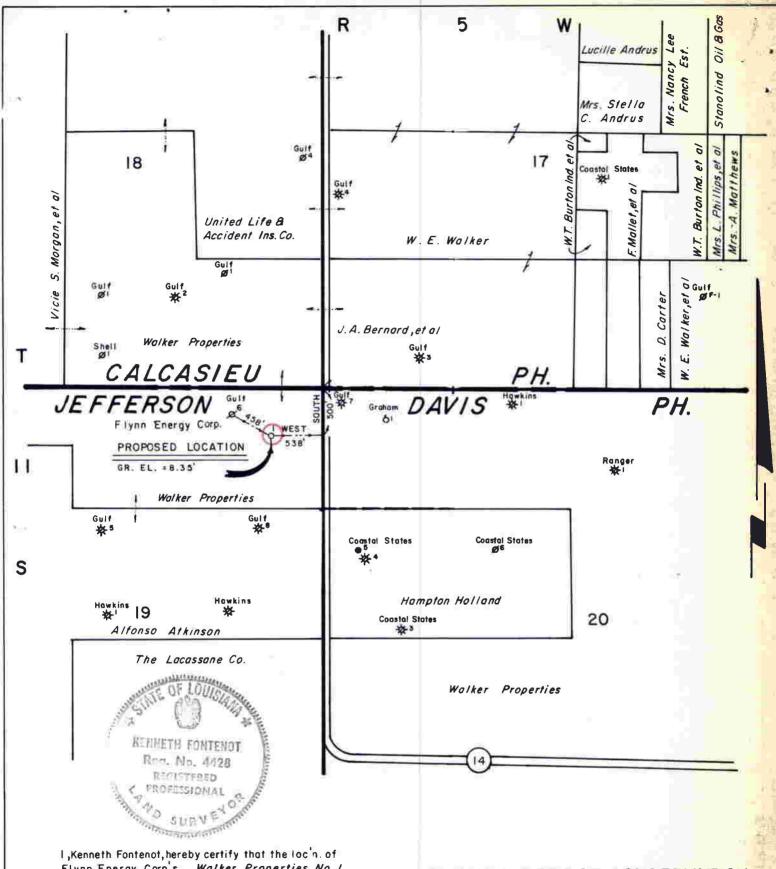

### ID 300605092550601

## 300605 0905506 01 Funched and Perifie

|                                       | 3000            | ,05000                 | 927 50    | QJ.        |          |             |                |
|---------------------------------------|-----------------|------------------------|-----------|------------|----------|-------------|----------------|
| Owner No                              |                 | NITED STATEMENT OF THE |           |            | Well No  | · <u>Cu</u> | 154            |
| Elevation                             | GEC GEC         | LOGICAL S              | URVEY     | <b>,10</b> | Parish_  | Cu          |                |
| ,                                     |                 |                        |           |            |          |             |                |
| Owner Chas. Br                        | own             |                        | _Address_ | <u> </u>   |          |             | <del>- ,</del> |
| Location                              |                 | NW SE                  | Sec       | 7          | T. //    | 5 R.        | 5W             |
| Driller                               |                 |                        | _Address_ |            |          |             |                |
| Depth of test hole                    |                 | <u>f</u> t., Dep       | th of wel | .1         | 250 t    | (R)         | ft.            |
| Type of well: Dug,Dr                  | iven,Bored,Dril | led,Jet                |           | Comple     | ted      |             | 19             |
| Stratigraphic unit                    | Upper Chicot    |                        | _Log: D.  | , E.,      | (W or C) | )           |                |
| Castings: Kind<br>Kind<br>Kind        | ;size_          | _;length_              | ft.;      | betwee     | n        | and         | ft.            |
| Kind                                  | size            | _;length_              | ft.;      | betwee     | n        | _and        | ft.            |
| Screen record (diam.                  |                 |                        |           |            |          |             | in.            |
| Pump: Make and Type_<br>Pump setting  | ft.; length     | and diam               | eter of f | ootpie     | ce       | ft.         | in.            |
| CapacityPower, kind:                  |                 | _gpm; Colu             | umn diame | ter<br>R.P | •M•      |             | in•            |
| Tower, Minus                          |                 |                        |           |            |          |             |                |
| Static level                          | ft., rept       | ., meas                |           | 19         | _,above  | , below     |                |
|                                       | which           | is                     |           | _ft. ab    | ove, bel | low lan     | d surfa        |
| Pumping level                         | ft. Yield       |                        | gpm       |            |          |             | 19             |
| Drawdownft.                           | after pumping   | hours                  | at        | _gpm       |          |             | 19             |
| Specific capacity                     | while pumpin    | <b>g</b> g]            | om        | 19         | _; Hrs/  | day in      | use            |
| Use: Ind., Irr, P., Amount (gpd): Ave | S., Dom., Stock | , Obs., Te             | est,      |            | , mi1    | ni.mum_     |                |
| Quality                               |                 |                        |           |            |          |             |                |
| Odor                                  | Sample          | Date                   |           |            | 19       | _Temp.      | (°F)           |
| Source of data                        |                 |                        |           |            |          |             |                |
| Recorded by                           | Date            | ;Res                   | scheduled | by         |          | Date        |                |
| Remarks:                              |                 |                        |           |            |          |             |                |
|                                       |                 |                        |           |            |          |             |                |

(Revised May 1, 1958)

Well No. Cu 154

Quadrangle\_\_\_\_