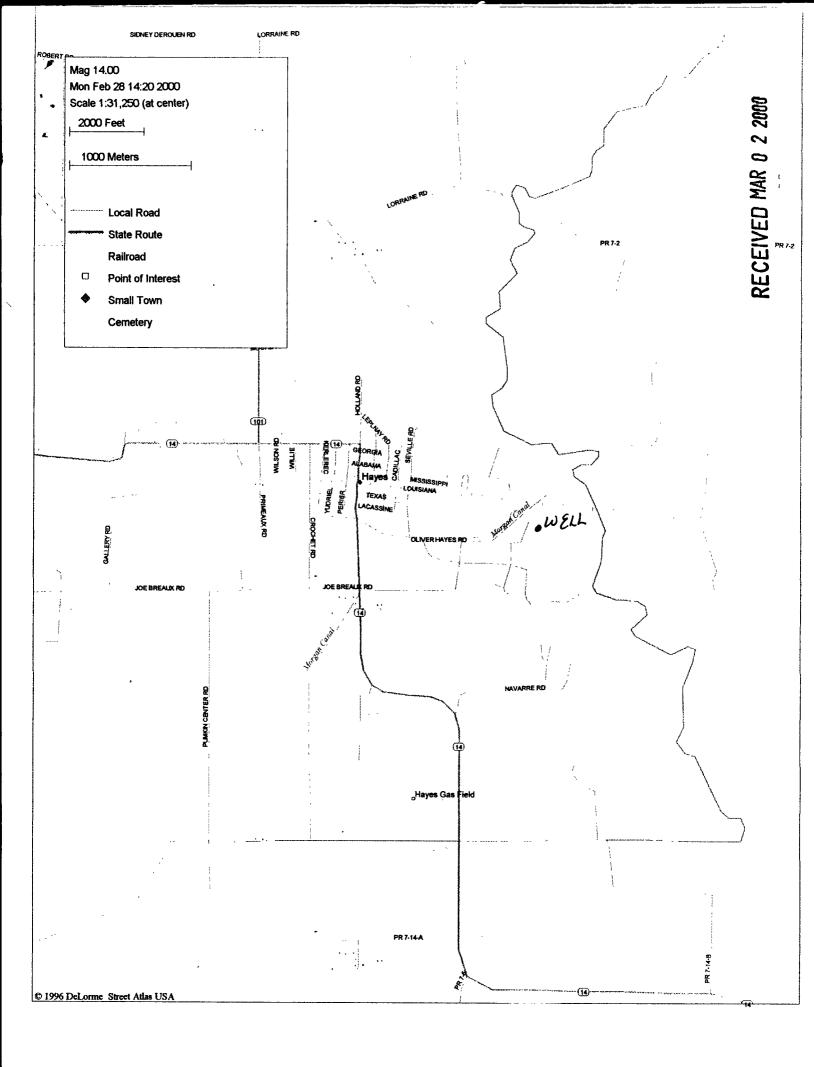

### ID 300605092550601

## 300605 0905506 01 Funched and Perifie

|                                       | 3000            | ,05000                 | 927 50    | QJ.        |          |             |                |
|---------------------------------------|-----------------|------------------------|-----------|------------|----------|-------------|----------------|
| Owner No                              |                 | NITED STATEMENT OF THE |           |            | Well No  | · <u>Cu</u> | 154            |
| Elevation                             | GEC GEC         | LOGICAL S              | URVEY     | <b>,10</b> | Parish_  | Cu          |                |
| ,                                     |                 |                        |           |            |          |             |                |
| Owner Chas. Br                        | own             |                        | _Address_ | <u> </u>   |          |             | <del>- ,</del> |
| Location                              |                 | NW SE                  | Sec       | 7          | T. //    | 5 R.        | 5W             |
| Driller                               |                 |                        | _Address_ |            |          |             |                |
| Depth of test hole                    |                 | <u>f</u> t., Dep       | th of wel | .1         | 250 t    | (R)         | ft.            |
| Type of well: Dug,Dr                  | iven,Bored,Dril | led,Jet                |           | Comple     | ted      |             | 19             |
| Stratigraphic unit                    | Upper Chicot    |                        | _Log: D.  | , E.,      | (W or C) | )           |                |
| Castings: Kind<br>Kind<br>Kind        | ;size_          | _;length_              | ft.;      | betwee     | n        | and         | ft.            |
| Kind                                  | size            | _;length_              | ft.;      | betwee     | n        | _and        | ft.            |
| Screen record (diam.                  |                 |                        |           |            |          |             | in.            |
| Pump: Make and Type_<br>Pump setting  | ft.; length     | and diam               | eter of f | ootpie     | ce       | ft.         | in.            |
| CapacityPower, kind:                  |                 | _gpm; Colu             | umn diame | ter<br>R.P | •M•      |             | in•            |
| Tower, Minus                          |                 |                        |           |            |          |             |                |
| Static level                          | ft., rept       | ., meas                |           | 19         | _,above  | , below     |                |
|                                       | which           | is                     |           | _ft. ab    | ove, bel | low lan     | d surfa        |
| Pumping level                         | ft. Yield       |                        | gpm       |            |          |             | 19             |
| Drawdownft.                           | after pumping   | hours                  | at        | _gpm       |          |             | 19             |
| Specific capacity                     | while pumpin    | <b>g</b> g]            | om        | 19         | _; Hrs/  | day in      | use            |
| Use: Ind., Irr, P., Amount (gpd): Ave | S., Dom., Stock | , Obs., Te             | est,      |            | , mi1    | ni.mum_     |                |
| Quality                               |                 |                        |           |            |          |             |                |
| Odor                                  | Sample          | Date                   |           |            | 19       | _Temp.      | (°F)           |
| Source of data                        |                 |                        |           |            |          |             |                |
| Recorded by                           | Date            | ;Res                   | scheduled | by         |          | Date        |                |
| Remarks:                              |                 |                        |           |            |          |             |                |
|                                       |                 |                        |           |            |          |             |                |

(Revised May 1, 1958)

Well No. Cu 154

Quadrangle\_\_\_\_