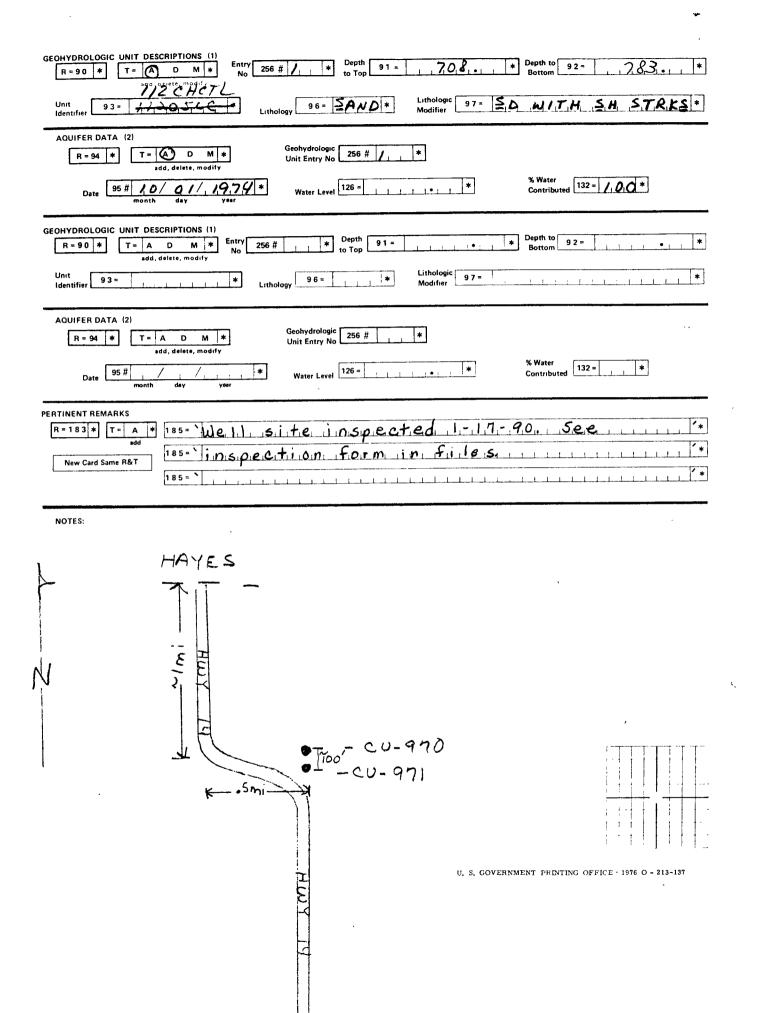

Pomphouse I . I mi

и Mhos 197 =

Value 197 =

197 =

019-970

FOOT NOTES:

Source of Data Codes

S D O A R L G Z