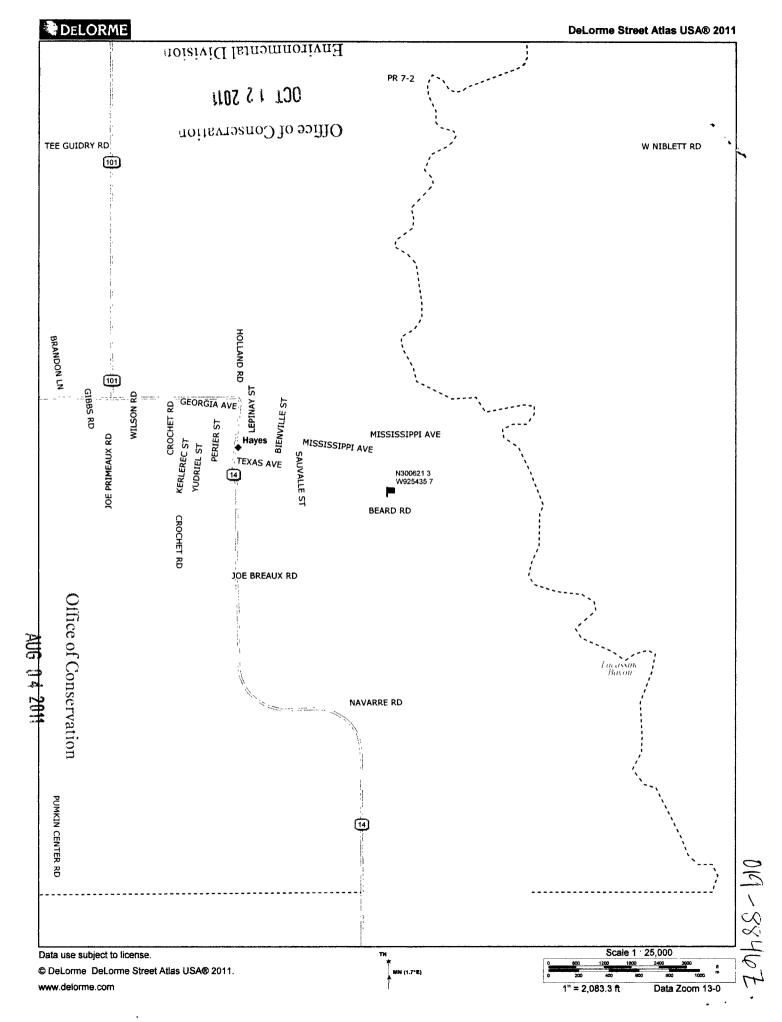

ATION: DOES THE NEW WELL REPLACE AN                | EXISTING WELI     | L? YES 🗌 NO 🛂                                   |                                       | SITE ADDRESS.                                                         |
| 15.        | NAME OF PERSON WHO DRILLED THE WELL: WALTE                           | R RUTH            | ERFORD JR                                       |                                       |                                                                       |
|            | (REV. 9/92)                                                          |                   | •                                               |                                       | ll .                                                                  |

DOTD'S COPY





29H88-D19



#### LOUISIANA DEPARTMENT OF NATURAL RESOURCES

## OFFICE OF CONSERVATION, ENVIRONMENTAL DIVISION **WATER WELL INSPECTION REPORT**

| NELL NO 8846Z LATITUDE 30 - 00                                                                                                                                                                                                                                                                                                                                            | 10 21 " IONG                   | GITUDE <u>92</u>      | . 54.         | 36 "                                    |
|----------------------------------------------------------------------------------------------------------------------------------------------------------------------------------------