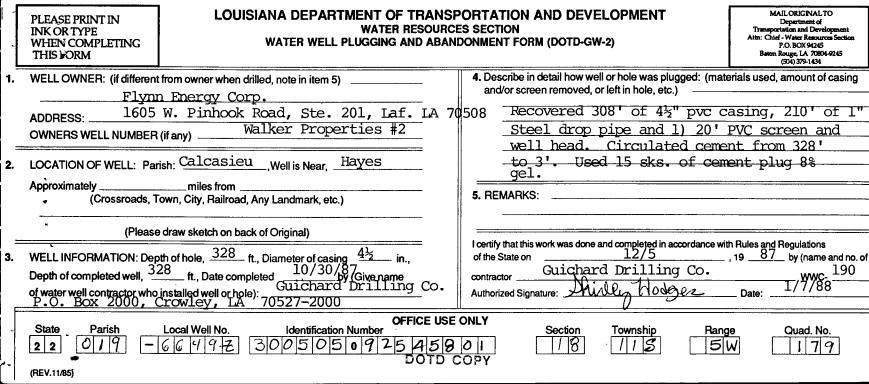

| 26                              |





# LOUISIANA DEPARTMENT OF TRANSPORTATION AND DEVELOPMENT

| EUOISIANA DEFANTMENT OF TRANSFORTATION AND DEVELORME |    |
|------------------------------------------------------|----|
| WATER RESOURCES SECTION                              |    |
| WATER WELL REGISTRATION SHORT FORM (DOTD-GW-15       | ;) |

| LE                                 | SE PRINT                                                                                                                                                                                  | IN INK O        | R TYPE WHEN COMPLETING           | THIS FORM            |              |                                |  |
|------------------------------------|---------------------------------------------------------------------------------------------------