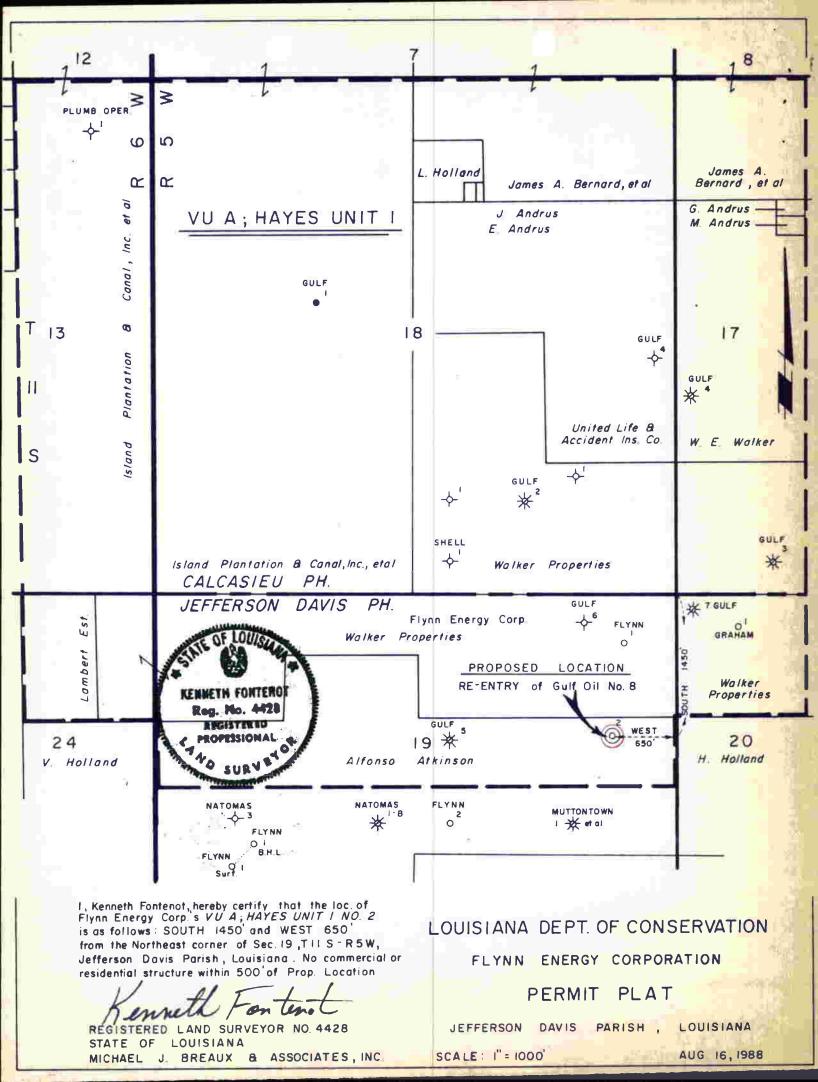

## wonehed and Verifies

| Owner No                                                                                              | UNITED STATES                                                   | Well No.                                          | Cu - 522                                                            |
|-------------------------------------------------------------------------------------------------------|-----------------------------------------------------------------|---------------------------------------------------|---------------------------------------------------------------------|
| DEPART                                                                                                | TMENT OF THE INTERION<br>TOLOGICAL SURVEY                       | ΛÞ                                                | · ·                                                                 |
| •                                                                                                     |                                                                 |                                                   |                                                                     |
| Owner Charles BROWN                                                                                   | Address                                                         | Hoyen                                             | La,                                                                 |
| Location SW, SE                                                                                       | Sec                                                             | 7 .T. 115                                         | R. 5W                                                               |
| Driller Contal                                                                                        | Address                                                         |                                                   |                                                                     |
| Depth of test hole 3/6                                                                                | ft., Depth of we                                                | 11 316                                            | ft.                                                                 |
| Type of well: Dug, Driven, Bored Dri                                                                  | lled Jet                                                        | Completed $3/22$                                  | <u> 19<b>43</b></u>                                                 |
| Stratigraphic unit                                                                                    | Log: D                                                          | ., E., (W or C)                                   |                                                                     |
| Castings: Kind ;size 7  Kind ;size 1 =                                                                | ;length /46ft.<br>;length 279 ft.<br>;length ft.                | ; between 2 ar<br>; between 45 ar<br>; between ar | $\frac{1}{2}$ ft. $\frac{1}{2}$ ft. $\frac{1}{2}$ ft. $\frac{1}{2}$ |
| Screen record (diam., opening, set                                                                    | ting) <u> </u>                                                  | X 10                                              |                                                                     |
|                                                                                                       |                                                                 | m 1 2 7 7 7 1                                     | · · ·                                                               |
| Pump: Make and Type FM \( \omega \) (N)  Pump setting ft.; lengt  Capacity  Power, kind: \( \omega \) | Stages: No.  The and diameter of a gpm; Column diameter of H.P. | ,Diam. footpiece ft eter R.P.M.                   | in.<br>t. in.<br>in.                                                |
| Static levelft., rep                                                                                  | ot., meas                                                       | 19,above, be                                      | elow                                                                |
|                                                                                                       | is                                                              |                                                   |                                                                     |
| Pumping levelft. Yiel                                                                                 | .dgpm_                                                          |                                                   | 19                                                                  |
| Drawdown ft. after pumping                                                                            | hours at                                                        | _gpm                                              | 19                                                                  |
| Specific capacitywhile pumpi                                                                          | nggpm_                                                          | 19; Hrs/day                                       | in use                                                              |
| Use: Ind., Irr., P.S., Dom, Stock Amount (gpd): Average                                               | k, Obs., Test,, maximum                                         | , minim                                           | ım_                                                                 |
| Quality kn FQ +                                                                                       | Mg + in h                                                       | <u>ud</u>                                         |                                                                     |
| OdorSample_                                                                                           |                                                                 |                                                   |                                                                     |
| Source of data record                                                                                 | on file                                                         |                                                   |                                                                     |
| Recorded by TBD Date hu                                                                               | , 24,4; Rescheduled                                             | i byI                                             | )ate                                                                |
| Remarks:                                                                                              |                                                                 |                                                   |                                                                     |
|                                                                                                       |                                                                 |                                                   |                                                                     |
|                                                                                                       |                                                                 | Quadrangle                                        | 9451                                                                |
| (Revised May 1, 1958)                                                                                 |                                                                 | Well No. Cu                                       | 522                                                                 |

Well No. Cu 522

.. was to the same