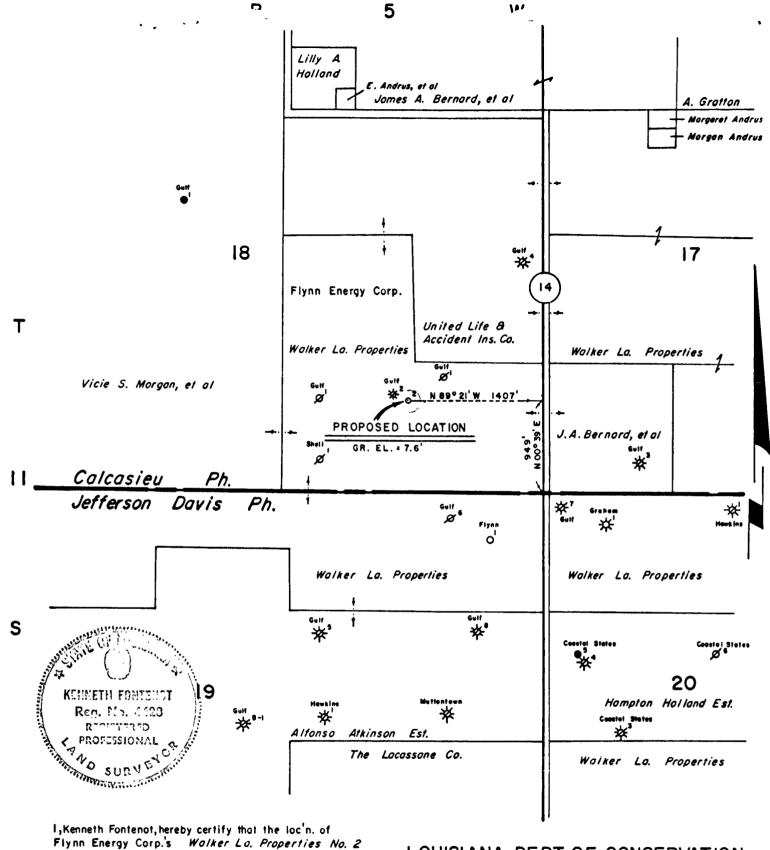

|
|                                                                                                                                                                              |
| Inspected By                                                                                                                                                                 |
| Date                                                                                                                                                                         |
| 1.01.101.104                                                                                                                                                                 |



I, Kenneth Fontenot, hereby certify that the loc'n. of Flynn Energy Corp.'s Walker La. Properties No. 2 is as follows: NOO° 39'E 949' and N89° 21'W 1407' from the Southeast corner of Sec. 18, T11 S-R 5 W, Calcasieu Parish, Louisiana. No commercial or residential structure within 500' of Proposed Location.

REGISTERED LAND SURVEYOR NO. 4428

JOHN E. CHANCE & ASSOCIATES, INC.

STATE OF LOUISIANA

LOUISIANA DEPT. OF CONSERVATION

FLYNN ENERGY CORP.

PERMIT PLAT

CALCASIEU

PARISH ,

LOUISIANA

SCALE :1" = 1000'

OCT. 9,1987

# LOUISIANA DEPARTMENT OF TRANSPORTATION AND DEVELOPMENT WATER RESOURCES SECTION WATER WELL REGISTRATION SHORT FORM (DOTD-GW-1S)

| ☐ DOME      | ELL (Check Ap                                                        | propriate Box)                       |