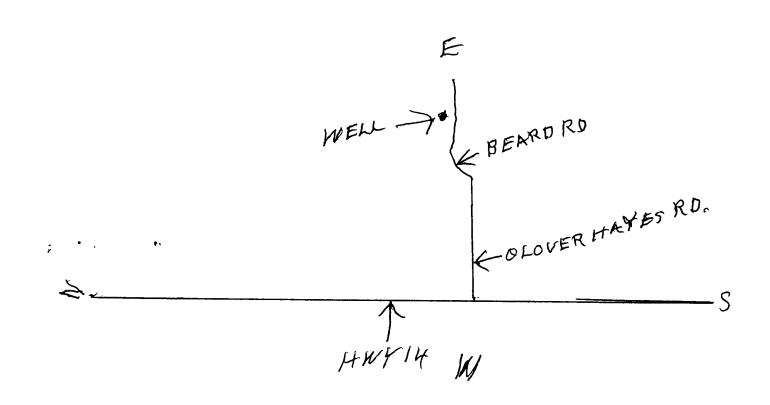

NDONMENT INFORMATION: DOES THE NEW WELL REPLACE AN                | EXISTING WELI     | L? YES 🗌 NO 🛂                                   |                                       | SITE ADDRESS.                                                         |
| 15.        | NAME OF PERSON WHO DRILLED THE WELL: WALTE                           | R RUTH            | ERFORD JR                                       |                                       |                                                                       |
|            | (REV. 9/92)                                                          |                   | •                                               |                                       | ll .                                                                  |

DOTD'S COPY





29H88-D19



#### LOUISIANA DEPARTMENT OF NATURAL RESOURCES

## OFFICE OF CONSERVATION, ENVIRONMENTAL DIVISION **WATER WELL INSPECTION REPORT**

| NELL NO 8846Z LATITUDE 30 - 00                                                                                                                                                                                                                                                                                                                                            | 10 21 " IONG                   | GITUDE <u>92</u>      | . 54.         | 36 "                                    |
|-------------------------------------------------------------------------------------------------------------------------------------------------------------------------