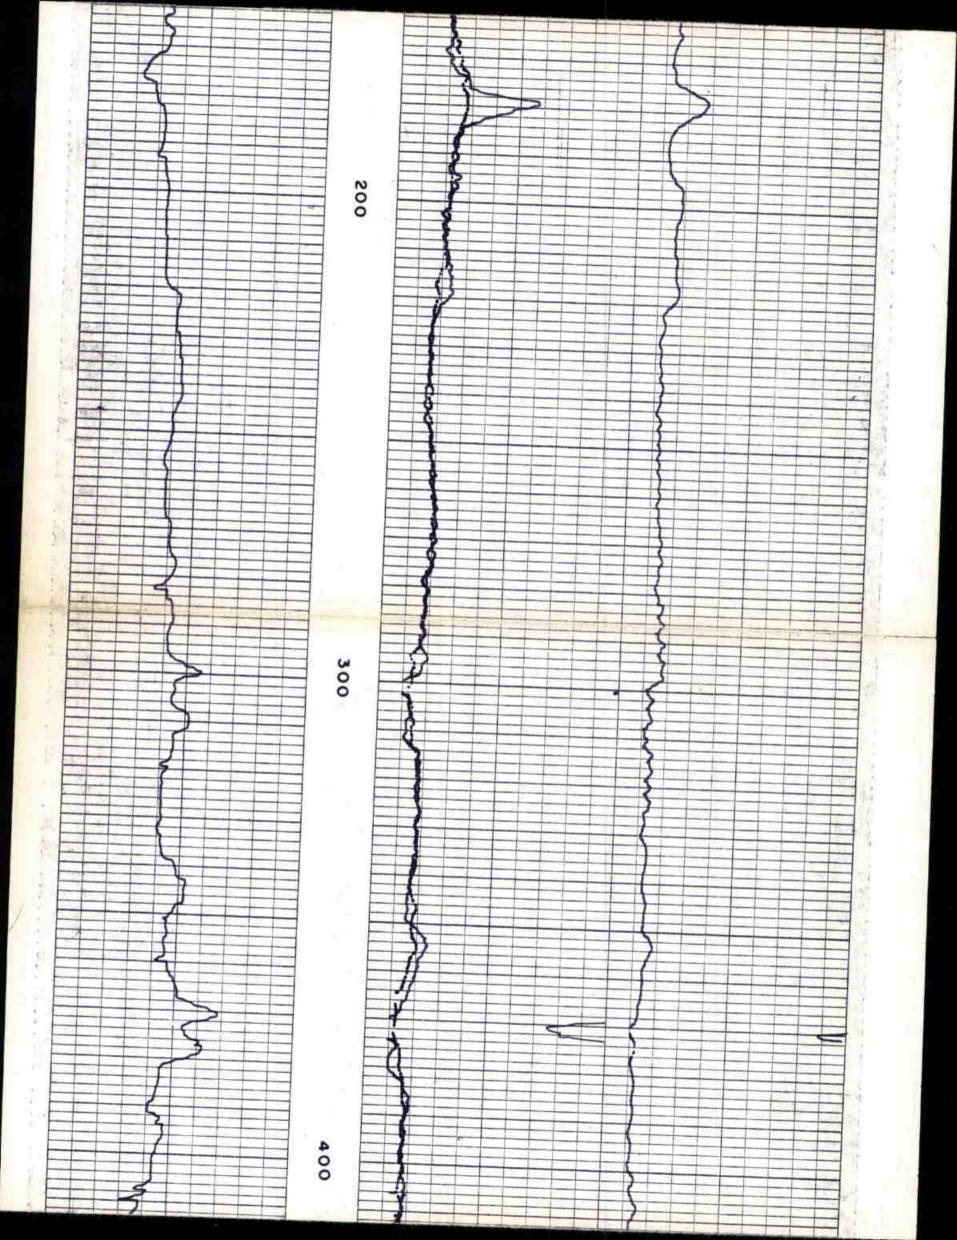

### ID 300605092550601

## 300605 0905506 01 Funched and Perifie

|                                       | 3000            | ,05000                 | 927 50    | QJ.        |          |             |                |
|---------------------------------------|-----------------|------------------------|-----------|------------|----------|-------------|----------------|
| Owner No                              |                 | NITED STATEMENT OF THE |           |            | Well No  | · <u>Cu</u> | 154            |
| Elevation                             | GEC GEC         | LOGICAL S              | URVEY     | <b>,10</b> | Parish_  | Cu          |                |
| ,                                     |                 |                        |           |            |          |             |                |
| Owner Chas. Br                        | own             |                        | _Address_ | <u> </u>   |          |             | <del>- ,</del> |
| Location                              |                 | NW SE                  | Sec       | 7          | T. //    | 5 R.        | 5W             |
| Driller                               |                 |                        | _Address_ |            |          |             |                |
| Depth of test hole                    |                 | <u>f</u> t., Dep       | th of wel | .1         | 250 t    | (R)         | ft.            |
| Type of well: Dug,Dr                  | iven,Bored,Dril | led,Jet                |           | Comple     | ted      |             | 19             |
| Stratigraphic unit                    | Upper Chicot    |                        | _Log: D.  | , E.,      | (W or C) | )           |                |
| Castings: Kind<br>Kind<br>Kind        | ;size_          | _;length_              | ft.;      | betwee     | n        | and         | ft.            |
| Kind                                  | size            | _;length_              | ft.;      | betwee     | n        | _and        | ft.            |
| Screen record (diam.                  |                 |                        |           |            |          |             | in.            |
| Pump: Make and Type_<br>Pump setting  | ft.; length     | and diam               | eter of f | ootpie     | ce       | ft.         | in.            |
| CapacityPower, kind:                  |                 | _gpm; Colu             | umn diame | ter<br>R.P | •M•      |             | in•            |
| Tower, Minus                          |                 |                        |           |            |          |             |                |
| Static level                          | ft., rept       | ., meas                |           | 19         | _,above  | , below     |                |
|                                       | which           | is                     |           | _ft. ab    | ove, bel | low lan     | d surfa        |
| Pumping level                         | ft. Yield       |                        | gpm       |            |          |             | 19             |
| Drawdownft.                           | after pumping   | hours                  | at        | _gpm       |          |             | 19             |
| Specific capacity                     | while pumpin    | <b>g</b> g]            | om        | 19         | _; Hrs/  | day in      | use            |
| Use: Ind., Irr, P., Amount (gpd): Ave | S., Dom., Stock | , Obs., Te             | est,      |            | , mi1    | ni.mum_     |                |
| Quality                               |                 |                        |           |            |          |             |                |
| Odor                                  | Sample          | Date                   |           |            | 19       | _Temp.      | (°F)           |
| Source of data                        |                 |                        |           |            |          |             |                |
| Recorded by                           | Date            | ;Res                   | scheduled | by         |          | Date        |                |
| Remarks:                              |                 |                        |           |            |          |             |                |
|                                       |                 |                        |           |            |          |             |                |