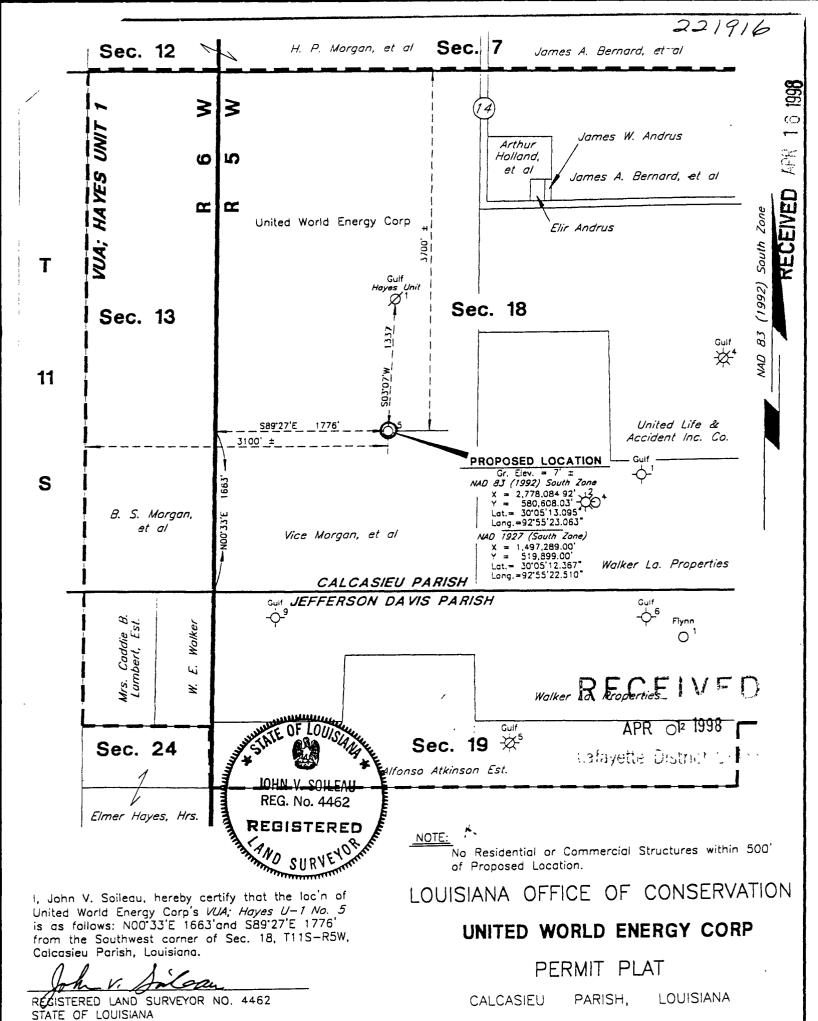

|  |  |  |  |
| SECTION TOWNSHIP RANGE  O / P / / / S W  ELEV QUAD NO  17 9 C                                                                                                          |  |  |  |  |
| INPUT BY C. WILTER DATE 4/27/98 INSPECTED BY DATE REMARKS                                                                                                              |  |  |  |  |
| FOR MONITOR/PIEZO/RECOVERY WELLS ONLY  LATITUDE  SECTION  TOWNSHIP  RANGE  ELEV  QUAD NO  SITE ADDRESS                                                                 |  |  |  |  |
|                                                                                                                                                                        |  |  |  |  |



SCALE. " = 1000"

C. L. JACK STELLY & ASSOCIATES, INC.

FILE NO. 18609-L1 DWG

MARCH 27, 1998

### LOUISIANA DEPARTMENT OF TRANSPORTATION AND DEVELOPMENT WATER RESOURCES SECTION

### WATER RESOURCES SECTION WATER WELL REGISTRATION SHORT FORM (DOTD-GW-1S)

| PLEAS                    | E PRINT IN INI                                               | OR TYPE W           | HEN COMPLETING THIS FORM        |                    |           |                                                                                   |                                                         |
|--------------------------|--------------------------------------------------------------|---------------------|---------------------------------|--------------------|-----------|---------------------------------------