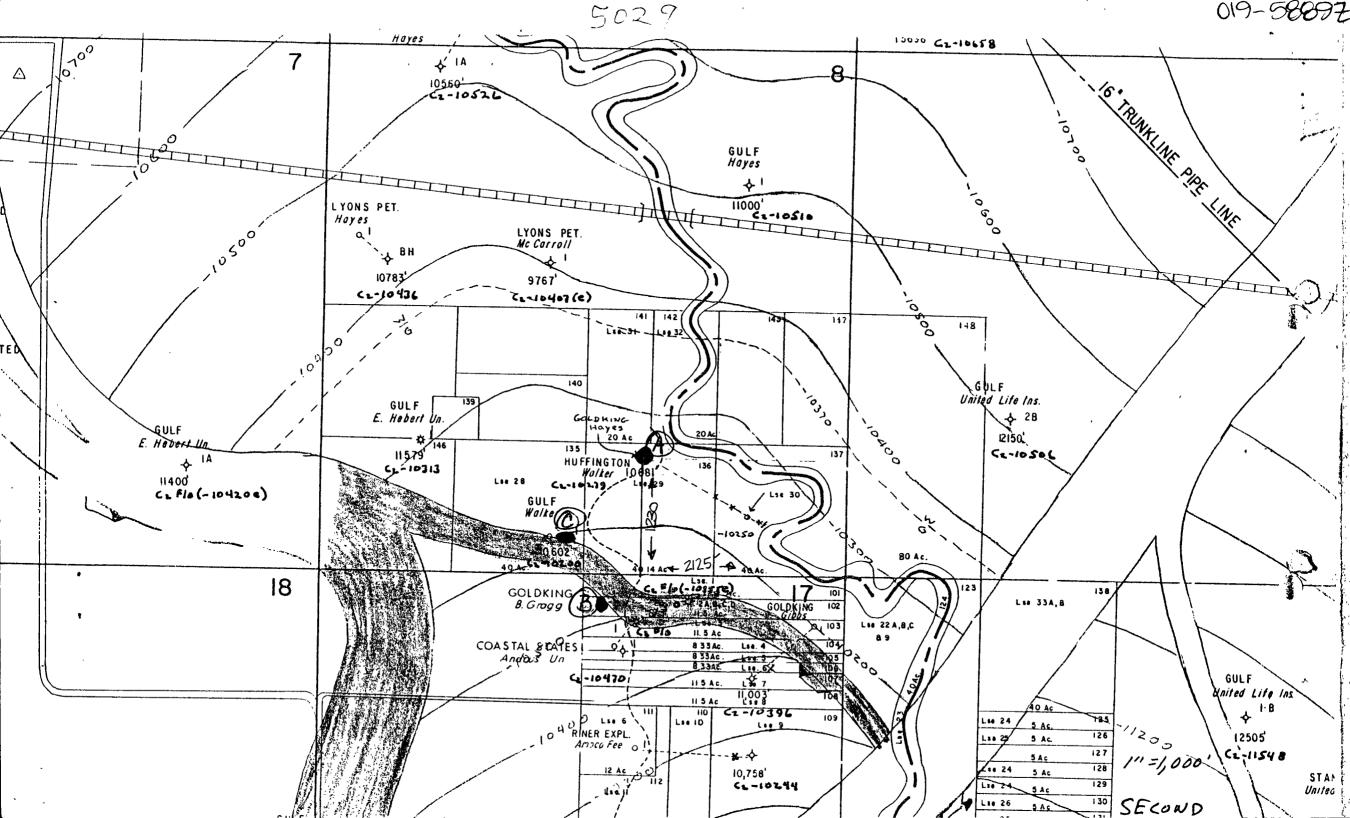

| 26                              |





# LOUISIANA DEPARTMENT OF TRANSPORTATION AND DEVELOPMENT

| EUOISIANA DEFANTMENT OF TRANSFORTATION AND DEVELORME |    |
|------------------------------------------------------|----|
| WATER RESOURCES SECTION                              |    |
| WATER WELL REGISTRATION SHORT FORM (DOTD-GW-15       | ;) |

| LE                                 | SE PRINT                                                                                                                                                                                  | IN INK O        | R TYPE WHEN COMPLETING           | THIS FORM            |              |                                |  |
|------------------------------------|-------------------------------------------------------------------------------------------------