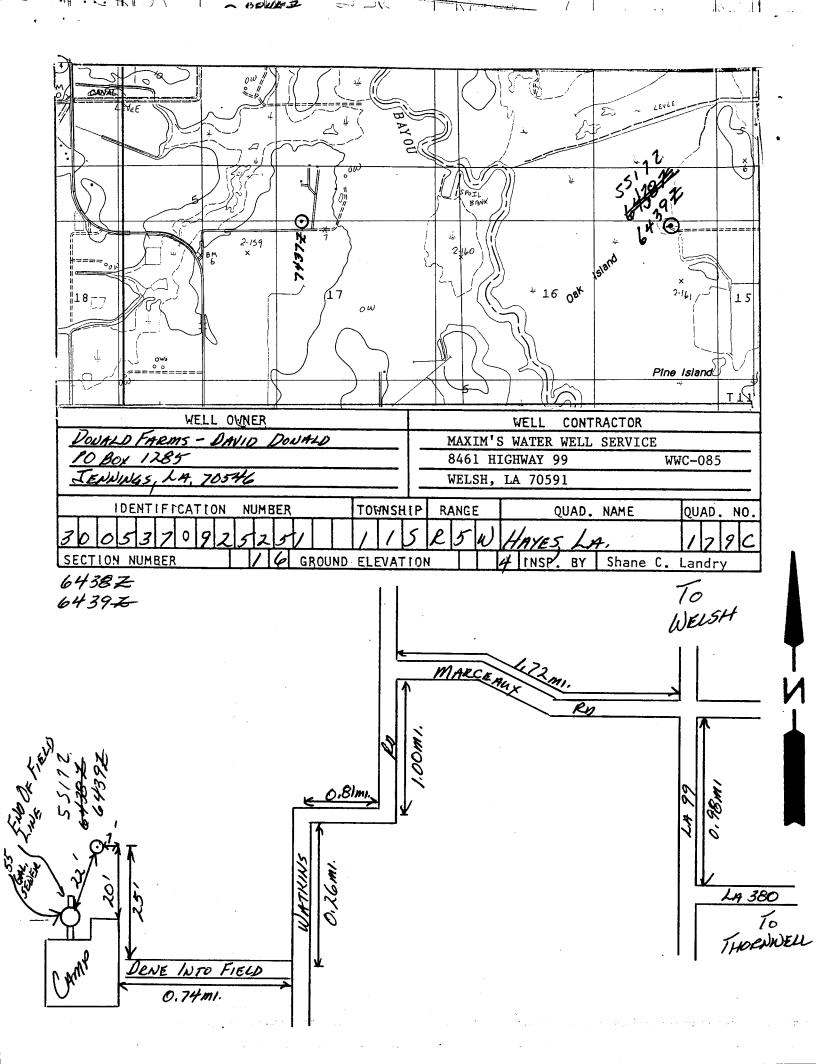

### ID 300605092550601

## 300605 0905506 01 Funched and Perifie

|                                       | 3000            | ,05000                 | 927 50    | QJ.        |          |             |                |
|---------------------------------------|-----------------|------------------------|-----------|------------|----------|-------------|----------------|
| Owner No                              |                 | NITED STATEMENT OF THE |           |            | Well No  | · <u>Cu</u> | 154            |
| Elevation                             | GEC GEC         | LOGICAL S              | URVEY     | <b>,10</b> | Parish_  | Cu          |                |
| ,                                     |                 |                        |           |            |          |             |                |
| Owner Chas. Br                        | own             |                        | _Address_ | <u> </u>   |          |             | <del>- ,</del> |
| Location                              |                 | NW SE                  | Sec       | 7          | T. //    | 5 R.        | 5W             |
| Driller                               |                 |                        | _Address_ |            |          |             |                |
| Depth of test hole                    |                 | <u>f</u> t., Dep       | th of wel | .1         | 250 t    | (R)         | ft.            |
| Type of well: Dug,Dr                  | iven,Bored,Dril | led,Jet                |           | Comple     | ted      |             | 19             |
| Stratigraphic unit                    | Upper Chicot    |                        | _Log: D.  | , E.,      | (W or C) | )           |                |
| Castings: Kind<br>Kind<br>Kind        | ;size_          | _;length_              | ft.;      | betwee     | n        | and         | ft.            |
| Kind                                  | size            | _;length_              | ft.;      | betwee     | n        | _and        | ft.            |
| Screen record (diam.                  |                 |                        |           |            |          |             | in.            |
| Pump: Make and Type_<br>Pump setting  | ft.; length     | and diam               | eter of f | ootpie     | ce       | ft.         | in.            |
| CapacityPower, kind:                  |                 | _gpm; Colu             | umn diame | ter<br>R.P | •M•      |             | in•            |
| Tower, Minus                          |                 |                        |           |            |          |             |                |
| Static level                          | ft., rept       | ., meas                |           | 19         | _,above  | , below     |                |
|                                       | which           | is                     |           | _ft. ab    | ove, bel | low lan     | d surfa        |
| Pumping level                         | ft. Yield       |                        | gpm       |            |          |             | 19             |
| Drawdownft.                           | after pumping   | hours                  | at        | _gpm       |          |             | 19             |
| Specific capacity                     | while pumpin    | <b>g</b> g]            | om        | 19         | _; Hrs/  | day in      | use            |
| Use: Ind., Irr, P., Amount (gpd): Ave | S., Dom., Stock | , Obs., Te             | est,      |            | , mi1    | ni.mum_     |                |
| Quality                               |                 |                        |           |            |          |             |                |
| Odor                                  | Sample          | Date                   |           |            | 19       | _Temp.      | (°F)           |
| Source of data                        |                 |                        |           |            |          |             |                |
| Recorded by                           | Date            | ;Res                   | scheduled | by         |          | Date        |                |
| Remarks:                              |                 |                        |           |            |          |             |                |
|                                       |                 |                        |           |            |          |             |                |

(Revised May 1, 1958)

Well No. Cu 154

Quadrangle\_\_\_\_