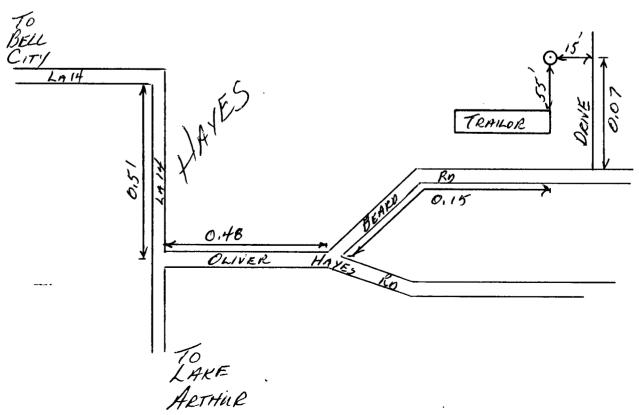

ONMENT INFORMATION: DOES THE NEW WELL REPLACE AN                | EXISTING WELI     | L? YES 🗌 NO 🛂                                   |                                       | SITE ADDRESS.                                                         |
| 15.        | NAME OF PERSON WHO DRILLED THE WELL: WALTE                           | R RUTH            | ERFORD JR                                       |                                       |                                                                       |
|            | (REV. 9/92)                                                          |                   | •                                               |                                       | ll .                                                                  |

DOTD'S COPY





29H88-D19



#### LOUISIANA DEPARTMENT OF NATURAL RESOURCES

## OFFICE OF CONSERVATION, ENVIRONMENTAL DIVISION **WATER WELL INSPECTION REPORT**

| NELL NO 8846Z LATITUDE 30 - 00                                                                                                                                                                                                                                                                                                                                            | 10 21 " IONG                   | GITUDE <u>92</u>      | . 54.         | 36 "                                    |
|---------------------------------------------------------------------------------------------------------------------------------------------------------------------------