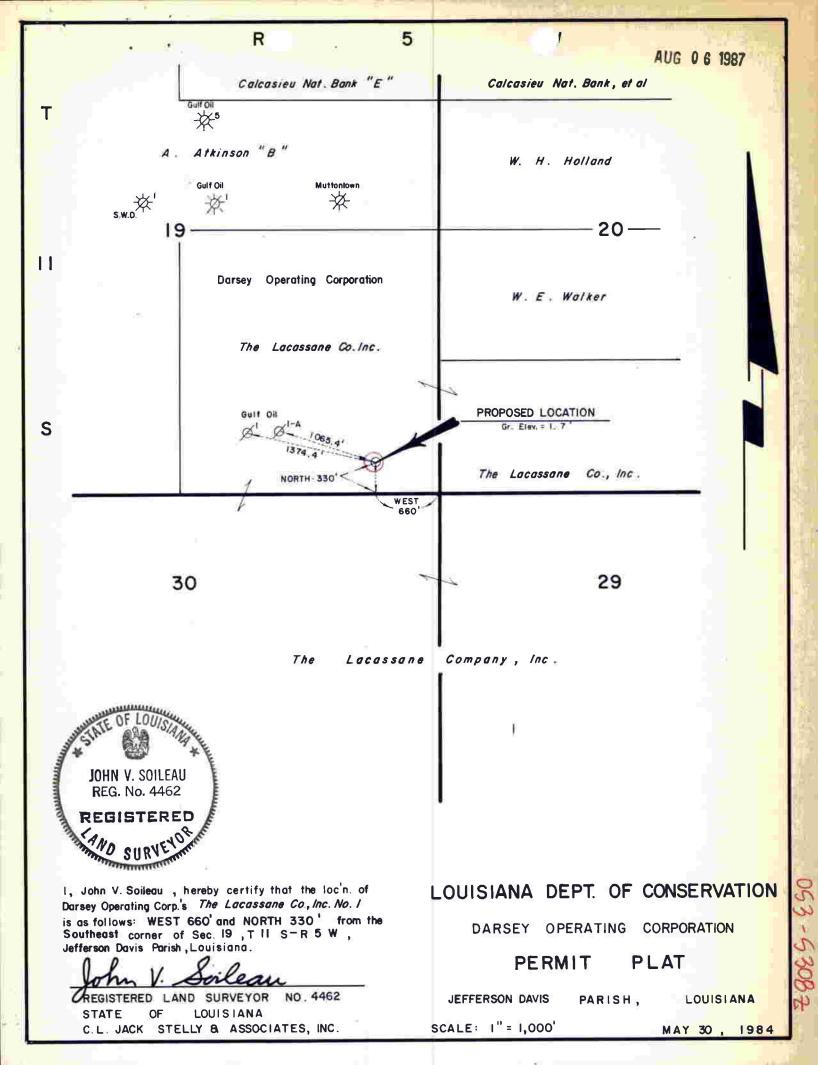

| NT INFORMATION: Incernent well has owner been information and color of cutting DESCRIPTION  Clay  Sand  Coarse sand & gravel  (If well is for public-supply purpose of the following to indicate principa supply use.)               | (If necessary, conting the plugging the plugging increage irrigated, etc.)  (If necessary, conting increase irrigated, etc.)  (If necessary, conting increase irrigated, etc.) | nue log on back of original form.  (If well is for industrial purpose trial category representing the printing inducts) | please check ncipal indust Paper Chemi | c one of the folktrial use).  and Allied Products and Allied | DESCRIPTION  Description  Description  Description  Description |

LA. OFFICE OF PUBLIC WORKS





# This form is used for an abandoned hole or well

# OFFICE OF PUBLIC WORKS WATER-WELL ABANDONMENT AND PLUGGING (STATE ACT 535 (1972))

ORM: LOPE-GW-2

LA. OFFICE OF PUBLIC WORKS

SEE REVERSE SIDE OF 3RD COPY FOR INSTRUCTIONS

| 1. WELL OWNER: (if different from owner when drilled, note in item 5)                                                                             | 4. Describe in detail how well or hole was plugged: (materials used, amount of casing                                                    |
|---------------------------------------------------------------------------------------------------------------------------------------------------|-------------------------------------------------------------------------------------------------------------------------------------