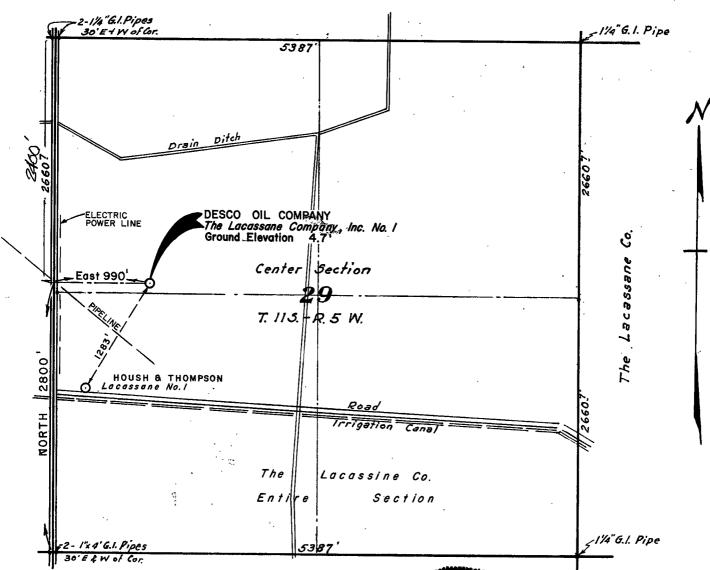

|
| Miles-from- SQUE IN OF FLAVOR BALL BOAD ANY LANDMARK, ETC.)  TE POSSIBLE PLEASE ATTACH MAP OR PLAT SHOWING LOCATION                                                       | 5. REMARKS:                                                                                                                                                          |

220 3. WELL INFORMATION: Depth of hole \_ ft., Depth of completed well,

I certify that this work was done and completed in accordance with Rules and Regula-

10-25-82

by (name and address

OFFICE USE ONLY

(Give name and address of water-

Identification Number

MEGHETU

SEE REVERSE SIDE OF 3RD COPY FOR INSTRUCTIONS

Comet 4. Brys

## LA. OFFICE OF PUBLIC WORKS

\$ 2 Block Toprood 12 mil 1016mg



WELL LOCATION:
DESCO OIL COMPANY
The Lacassane Company, Inc., No. /

From the Southwest corner of Section 29, T.IIS., R.5 W., go North 2800 feet along the West Section line; Thence East 990 feet to the Location. Ground Elevation 4.7

We hereby certify that we staked the above Well Location as shown April 27, 1982. Whitaker & Webb-Civil Engineers.





DESCO OIL COMPANY
WELL LOCATION

IN SECTION 29, T.IIS.-R.5 W.

JEFFERSON DAVIS PARISH, LA.

SCALE: 1"=1000' APRIL 28, 1982

WHITAKER & WEBB CIVIL ENGINEERS LAKE CHARLES, LA. MOV C.: 1302

DEPLOY AND PUBLIC WORKS
DEPL OF MANNS, & DEVEL

| 5 <b>8</b> 3                             | LOUISIANA DEPARTMENT OF TRANSPORTATION AND DEVELOPMENT  OFFICE OF PUBLIC WORKS