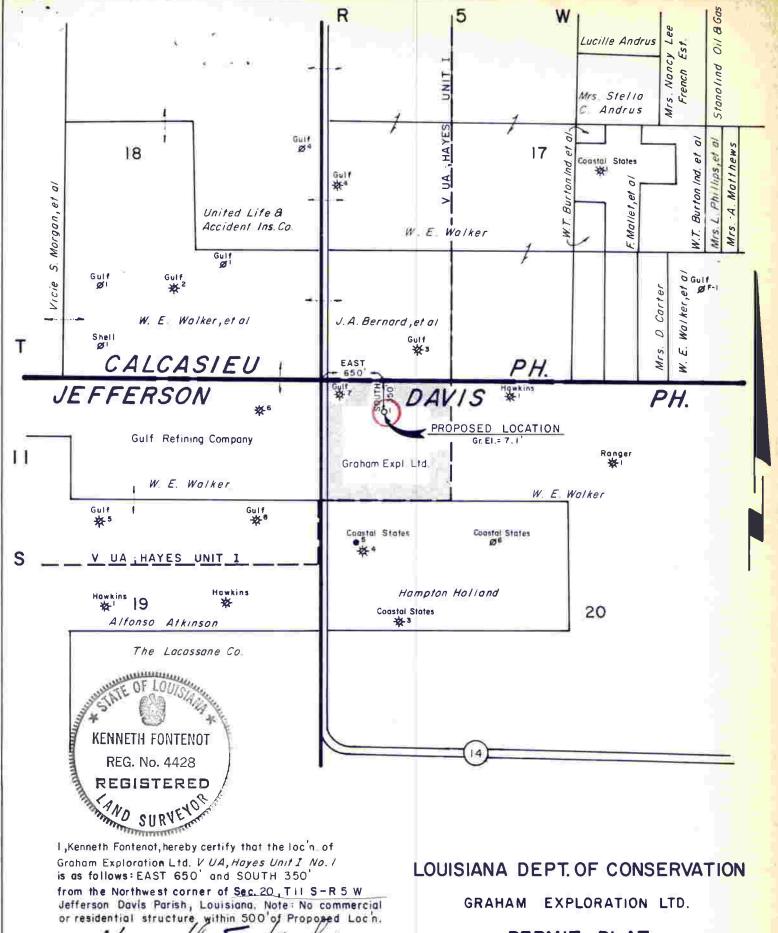

|                  |         |               | ied Products                              |                |
| Municipal Rural         | Institutional/Government                                                                      | 1 -              | ile Mill Products<br>ber & Wood Prod |                                   | Furniture)       | _       |               | d Allied Products<br>fining & Related I   | ndustries i    |
| Commercial              | Other                                                                                         | Othe             |                                      | - 1= Veah                         |                  |         |               | Products                                  | 1              |

Specify

et is that expets





REGISTERED LAND SURVEYOR NO. 4428 STATE OF LOUISIANA JOHN E. CHANCE & ASSOCIATES, INC. PERMIT PLAT

JEFFERSON DAVIS PARISH, LOUISIANA

SCALE : 1" = 1000'

SEPT. 14 , 1984

PLEASE PRINT IN INK OR TYPE WHEN COMPLETING THIS FORM WELL OWNER: (if different from owner when drilled, note in item 5)

(REV. 6/92)

### LOUISIANA DEPARTMENT OF TRANSPORTATION AND DEVELOPMENT WATER RESOURCES SECTION WATER WELL PLUGGING AND ABANDONMENT FORM (DOTD-GW-2)

Department of Transportation and Development Attn: Chief - Water Resources Section P.O. BOX 94245 Baton Rouge, LA 70804-9245 (504) 379-1434 4. Describe in detail how well or hole was plugged: (materials used, amount of casing

MAIL ORIGINAL TO

| DAVID DONALD - DONALD GARMS                                         |
|------------------------------------