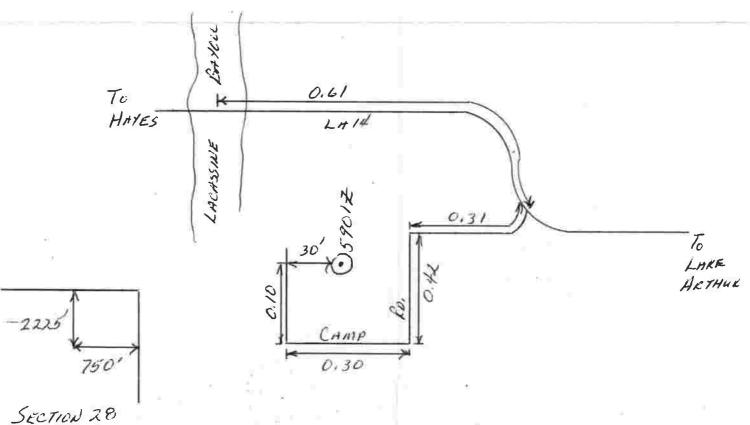

|  |  |  |  |  |  |  |
| 0165 0005 179C                                                                                                                                                               |  |  |  |  |  |  |  |
| Inspected By S.C. LANDRY                                                                                                                                                     |  |  |  |  |  |  |  |
| Inspected By S.C. LANDRY Date 8/23/70  Remarks                                                                                                                               |  |  |  |  |  |  |  |

RECEIVED AUG 3 0 1900 **RECEIVED MAY 2 2 1989** 





# LOUISIANA DEPARTMENT OF TRANSPORTATION AND DEVELOPMENT WATER RESOURCES SECTION WATER WELL REGISTRATION SHORT FORM (DOTD-GW-1S)

053-44392

| LEAS | E PRINT IN I                                         | NK OR TYPE W  | HEN COMPLETING THIS     | FORM            |                                |              |                     |             |                |  |  |
|------|------------------------------------------------------|---------------|-------------------------|-----------------|--------------------------------|--------------|---------------------|-------------|----------------|--|--|
| 1.   | USE OF WE                                            | ELL (Check Ap | opropriate Box)         |                 |                                |              |                     |