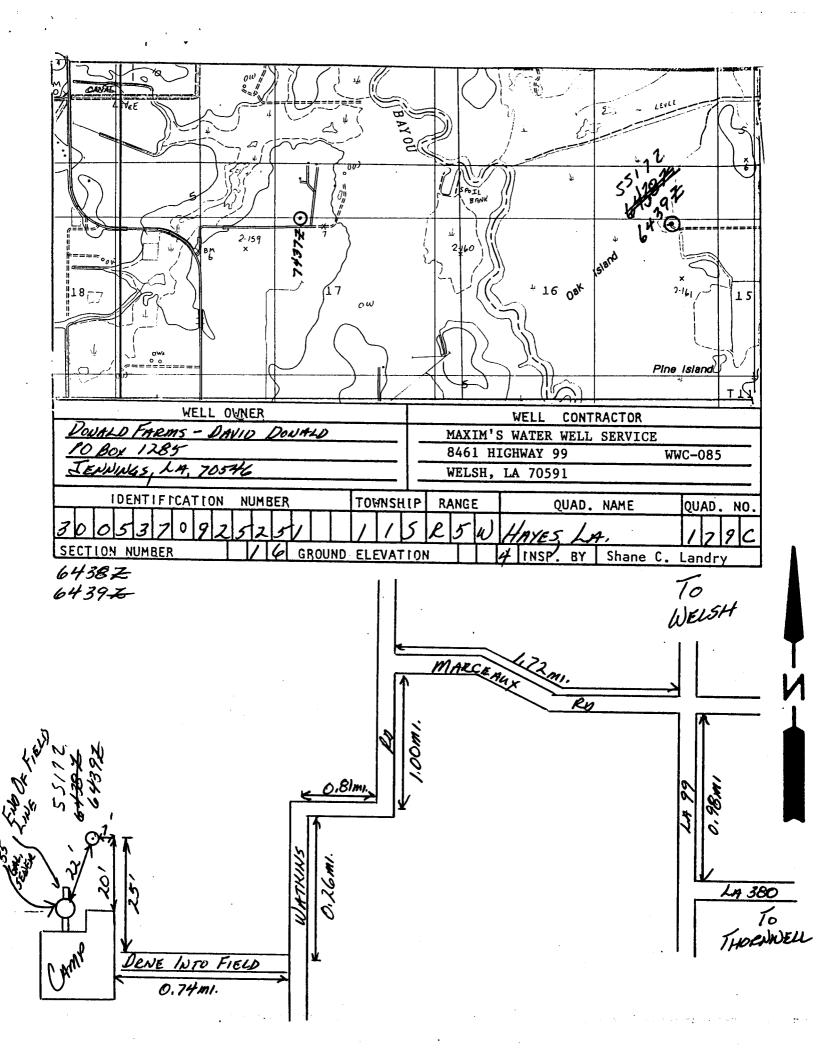

### ID 300605092550601

## 300605 0905506 01 Funched and Perifie

|                                       | 3000            | ,05000                 | 927 50    | QJ.        |          |             |                |
|---------------------------------------|-----------------|------------------------|-----------|------------|----------|-------------|----------------|
| Owner No                              |                 | NITED STATEMENT OF THE |           |            | Well No  | · <u>Cu</u> | 154            |
| Elevation                             | GEC GEC         | LOGICAL S              | URVEY     | <b>,10</b> | Parish_  | Cu          |                |
| ,                                     |                 |                        |           |            |          |             |                |
| Owner Chas. Br                        | own             |                        | _Address_ | <u> </u>   |          |             | <del>- ,</del> |
| Location                              |                 | NW SE                  | Sec       | 7          | T. //    | 5 R.        | 5W             |
| Driller                               |                 |                        | _Address_ |            |          |             |                |
| Depth of test hole                    |                 | <u>f</u> t., Dep       | th of wel | .1         | 250 t    | (R)         | ft.            |
| Type of well: Dug,Dr                  | iven,Bored,Dril | led,Jet                |           | Comple     | ted      |             | 19             |
| Stratigraphic unit                    | Upper Chicot    |                        | _Log: D.  | , E.,      | (W or C) | )           |                |
| Castings: Kind<br>Kind<br>Kind        | ;size_          | _;length_              | ft.;      | betwee     | n        | and         | ft.            |
| Kind                                  | size            | _;length_              | ft.;      | betwee     | n        | _and        | ft.            |
| Screen record (diam.                  |                 |                        |           |            |          |             | in.            |
| Pump: Make and Type_<br>Pump setting  | ft.; length     | and diam               | eter of f | ootpie     | ce       | ft.         | in.            |
| CapacityPower, kind:                  |                 | _gpm; Colu             | umn diame | ter<br>R.P | •M•      |             | in•            |
| Tower, Minus                          |                 |                        |           |            |          |             |                |
| Static level                          | ft., rept       | ., meas                |           | 19         | _,above  | , below     |                |
|                                       | which           | is                     |           | _ft. ab    | ove, bel | low lan     | d surfa        |
| Pumping level                         | ft. Yield       |                        | gpm       |            |          |             | 19             |
| Drawdownft.                           | after pumping   | hours                  | at        | _gpm       |          |             | 19             |
| Specific capacity                     | while pumpin    | <b>g</b> g]            | om        | 19         | _; Hrs/  | day in      | use            |
| Use: Ind., Irr, P., Amount (gpd): Ave | S., Dom., Stock | , Obs., Te             | est,      |            | , mi1    | ni.mum_     |                |
| Quality                               |                 |                        |           |            |          |             |                |
| Odor                                  | Sample          | Date                   |           |            | 19       | _Temp.      | (°F)           |
| Source of data                        |                 |                        |           |            |          |             |                |
| Recorded by                           | Date            | ;Res                   | scheduled | by         |          | Date        |                |
| Remarks:                              |                 |                        |           |            |          |             |                |
|                                       |                 |                        |           |            |          |             |                |

(Revised May 1, 1958)

Well No. Cu 154

Quadrangle\_\_\_\_