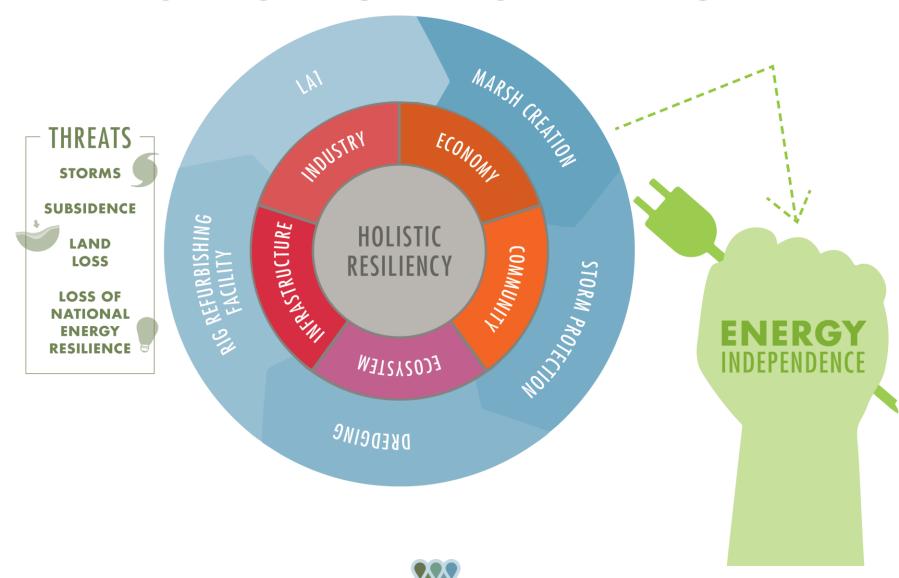

### **HOLISTIC RESILIENCY**

### **NATURE-BASED SOLUTIONS**

- Channel deepening results in more than 20 mcy of material
- Public-private partnership brings together industry and port with The Water Insitute of the Gulf
- Science expertise at the Institute used to plan for best placement of dredge material to provide maximum protection for infrastructure
- Energy sector uniting to protect critical infrastructure using world class science