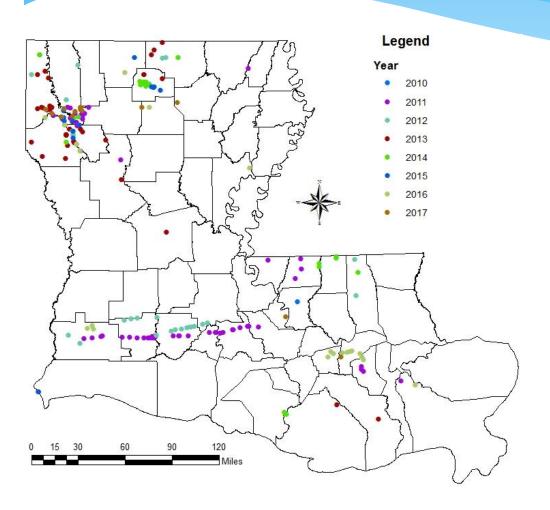

| \$4.42     | \$5,916.10    | \$1,477.22  | \$23,357.35   | \$0           | \$41,798.67 | \$400.20   | \$28,186.11   | \$101,140.07    |
| DWF Cash Payments<br>Collected                             |            |               |             |               | \$0           | \$41,798.67 | \$400.20   | \$28,186.11   | \$70,384.98     |
| Volume of Water<br>Requested in Executed<br>CEAs (gallons) | 59,860,000 | 1,517,783,331 | 204,271,167 | 2,900,661,997 | 1,872,280,355 | 504,240,000 | 5,000,000  | 1,811,729,988 | 8,635,839,221   |
| Volume of Water<br>Reported Used (gallons)                 | 16,757,888 | 246,995,451   | 20,530,860  | 591,322,616   | 117,021,933   | 301,261,836 | 21,330,151 | 187,907,388   | 1,671,034,936.8 |

### **Pull-Point Locations**



## Section 10

|       | Application reviewed | CEAs Executed | Section 10<br>Permits | Section 10 with CEAs |
|-------|----------------------|---------------|-----------------------|----------------------|
| 2010  | 4                    | 4             | 75                    | 6                    |
| 2011  | 34                   | 28            | 25                    | 7                    |
| 2012  | 11                   | 7             | 20                    | 4                    |
| 2013  | 40                   | 38            | 16                    | 4                    |
| 2014  | 23                   | 19            | 9                     | 3                    |
| 2015  | 18                   | 13            | 4                     | 2                    |
| 2016  | 10