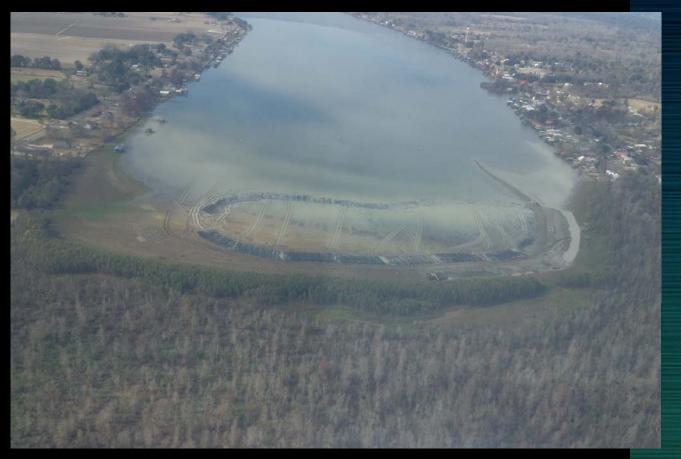

# False River Ecosystem Restoration – Phase I

September 10, 2015



**SOUTH FLATS** 



### False River Ecosystem Restoration – Phase I South Flats

• CONTRACTING AGENCY: Pointe Coupee Parish Police Jury

• <u>CONTRACTOR</u>: RLB Contracting, Inc.

• **PROJECT ENGINEER**: Professional Engineering

Consultants Corporation

• NOTICE TO PROCEED DATE: November 11, 2014

• CONTRACT DAYS: 315 Calendar Days

**CONSTRUCTION START DATE**: November 24, 2014





### South Flats Lake Drawdown

October 2014



### South Flats Lake Drawdown

November 2014



### **Installation of Geotextile** Fabric on Base of Containment Dike December 7, 2014





Aerial
Photography by
RLB Contracting
showing Layout of
Geotextile Fabric
and Beginning of
Dike Construction

December 11, 2014



### Early Stages of Containment Dike Construction



## Aerial Photography by RLB Contracting

January 20, 2015





# Constructing Western Section of Containment Dike



## Completed Section of Dike on Eastern Side



#### Interior Area of Containment Dike





### Containment Dike, South Section



### New Channel Formed at the Eastern Perimeter





## Containment Dike Section on the Western (Lake) Side of Project March 7, 2015



### Relay Excavation for Westside Berm

March 25, 2015



### Completed Dike Section

March 25, 2015





### Shore Links Erosion Control Mat

April 26, 2015



#### Shore Links Installation on Completed Dike Section April 26, 20