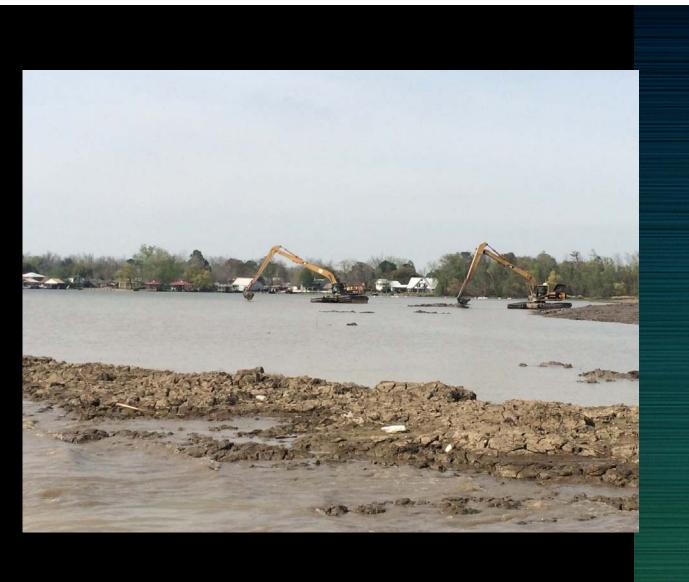

### Completed Dike Section – Lake Side

April 30, 2015

RLB Contracting Suction Dredge

Dredging Operations began May 9, 2015.

GPS Controlled Dredge

Dredge Discharge