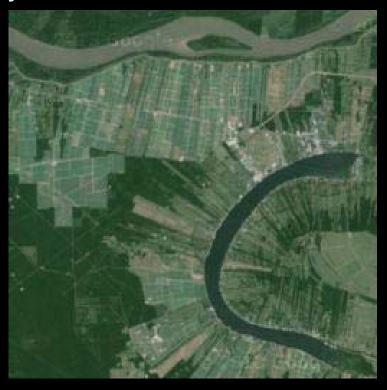

# False River Ecosystem Restoration – Phase I

September 10, 2015



**SOUTH FLATS** 



### False River Ecosystem Restoration – Phase I South Flats

• CONTRACTING AGENCY: Pointe Coupee Parish Police Jury

• <u>CONTRACTOR</u>: RLB Contracting, Inc.

• **PROJECT ENGINEER**: Professional Engineering

Consultants Corporation

• NOTICE TO PROCEED DATE: November 11, 2014

• CONTRACT DAYS: 315 Calendar Days

**CONSTRUCTION START DATE**: November 24, 2014





### South Flats Lake Drawdown

October 2014



### South Flats Lake Drawdown

November 2014



### **Installation of Geotextile** Fabric on Base of Containment Dike December 7, 2014





Aerial
Photography by
RLB Contracting
showing Layout of
Geotextile Fabric
and Beginning of
Dike Construction

December 11, 2014



### Early Stages of Containment Dike Construction



## Aerial Photography by RLB Contracting

January 20, 2015





# Constructing Western Section of Containment Dike



## Completed Section of Dike on Eastern Side



#### Interior Area of Containment Dike





### Containment Dike, South Section



### New Channel Formed at the Eastern Perimeter





## Containment Dike Section on the Western (Lake) Side of Project March 7, 2015



### Relay Excavation for Westside Berm