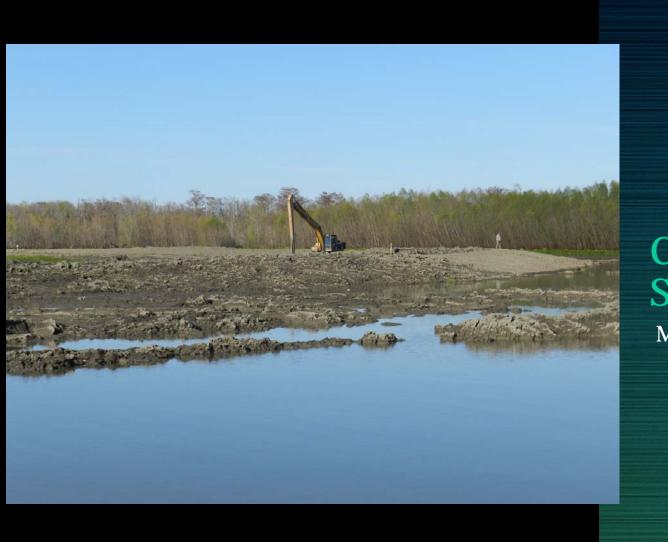

### Completed Dike Section – Lake Side

April 30, 2015

RLB Contracting Suction Dredge

Dredging Operations began May 9, 2015.

GPS Controlled Dredge

Dredge Discharge