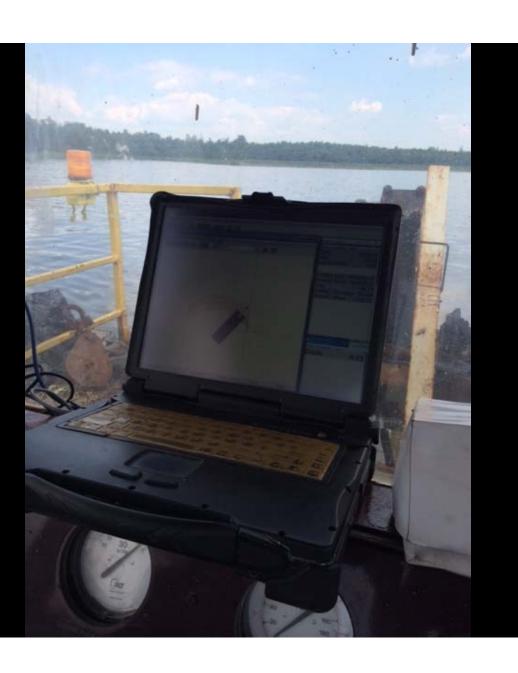

### Completed Dike Section – Lake Side

April 30, 2015

RLB Contracting Suction Dredge

Dredging Operations began May 9, 2015.

GPS Controlled Dredge

Dredge Discharge