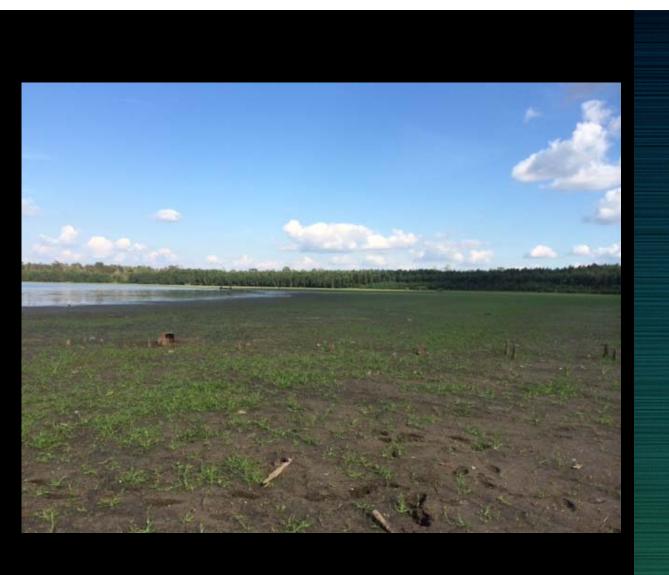

# False River Ecosystem Restoration – Phase I

September 10, 2015



**SOUTH FLATS** 



### False River Ecosystem Restoration – Phase I South Flats

• CONTRACTING AGENCY: Pointe Coupee Parish Police Jury

• <u>CONTRACTOR</u>: RLB Contracting, Inc.

• **PROJECT ENGINEER**: Professional Engineering

Consultants Corporation

• NOTICE TO PROCEED DATE: November 11, 2014

• CONTRACT DAYS: 315 Calendar Days

**CONSTRUCTION START DATE**: November 24, 2014





### South Flats Lake Drawdown

October 2014



### South Flats Lake Drawdown

November 2014



### **Installation of Geotextile** Fabric on Base of Containment Dike December 7, 2014





Aerial
Photography by
RLB Contracting
showing Layout of
Geotextile Fabric
and Beginning of
Dike Construction

December 11, 2014



### Early Stages of Containment Dike Construction



## Aerial Photography by RLB Contracting

January 20, 2015





# Constructing Western Section of Containment Dike



## Completed Section of Dike on Eastern Side



#### Interior Area of Containment Dike





### Containment Dike, South Section



### New Channel Formed at the Eastern Perimeter





## Containment Dike Section on the Western (Lake) Side of Project March 7, 2015



### Relay Excavation for Westside Berm

March 25, 2015



### Completed Dike Section

Mar