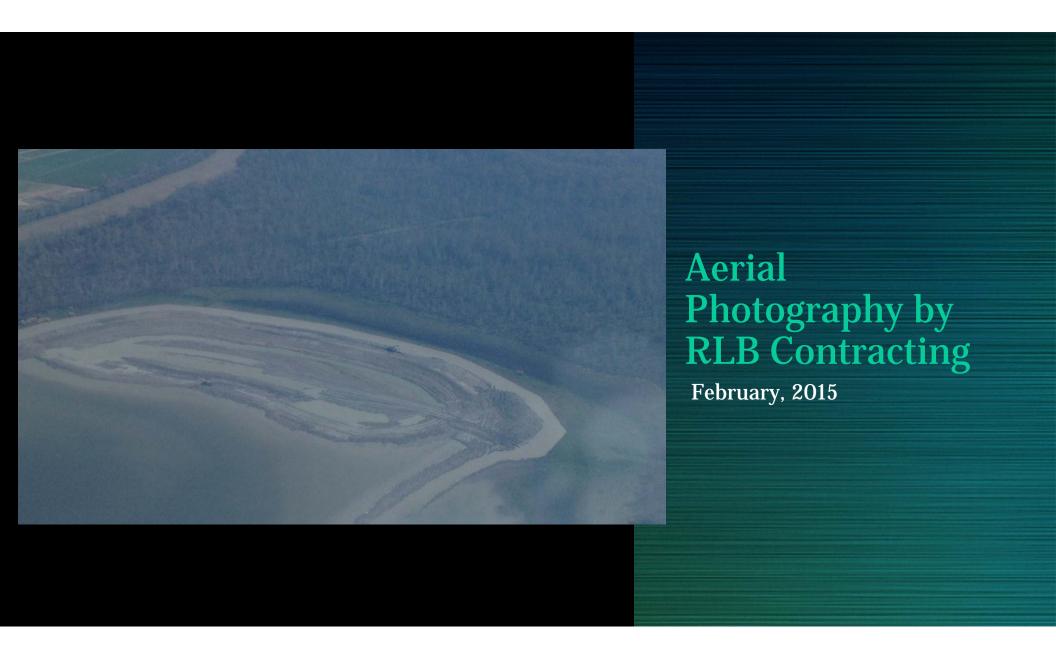

### False River Ecosystem Restoration – Phase I South Flats

• CONTRACTING AGENCY: Pointe Coupee Parish Police Jury

• <u>CONTRACTOR</u>: RLB Contracting, Inc.

• **PROJECT ENGINEER**: Professional Engineering

Consultants Corporation

• NOTICE TO PROCEED DATE: November 11, 2014

• CONTRACT DAYS: 315 Calendar Days

**CONSTRUCTION START DATE**: November 24, 2014





### South Flats Lake Drawdown

October 2014



### South Flats Lake Drawdown

November 2014



### **Installation of Geotextile** Fabric on Base of Containment Dike December 7, 2014





Aerial
Photography by
RLB Contracting
showing Layout of
Geotextile Fabric
and Beginning of
Dike Construction

December 11, 2014



### Early Stages of Containment Dike Construction



## Aerial Photography by RLB Contracting

January 20, 2015





# Constructing Western Section of Containment Dike



## Completed Section of Dike on Eastern Side



#### Interior Area of Containment Dike





### Containment Dike, South Section



### New Channel Formed at the Eastern Perimeter





## Containment Dike Section on the Western (Lake) Side of Project March 7, 2015



### Relay Excavation for Westside Berm

March 25, 2015



### Completed Dike Section

March 25, 2015





### Shore Links Erosion Control Mat

April 26, 2015



#### Shore Links Installation on Completed Dike Section April 26, 2015







### Completed Dike Section – Lake Side

April 30, 2015



RLB Contracting Suction Dredge

Dredging Operations began May 9, 2015.



GPS Controlled Dredge





Dredge Discharge





### Containment Dike Interior



Sediment Building in D