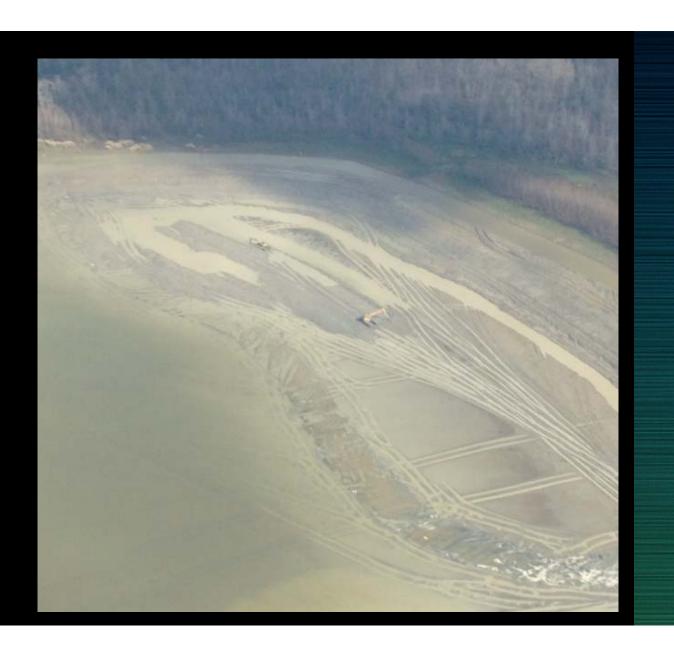

toration – Phase I

September 10, 2015



**SOUTH FLATS** 



### False River Ecosystem Restoration – Phase I South Flats

• CONTRACTING AGENCY: Pointe Coupee Parish Police Jury

• <u>CONTRACTOR</u>: RLB Contracting, Inc.

• **PROJECT ENGINEER**: Professional Engineering

Consultants Corporation

• NOTICE TO PROCEED DATE: November 11, 2014

• CONTRACT DAYS: 315 Calendar Days

**CONSTRUCTION START DATE**: November 24, 2014





### South Flats Lake Drawdown

October 2014



### South Flats Lake Drawdown

November 2014



### **Installation of Geotextile** Fabric on Base of Containment Dike December 7, 2014





Aerial
Photography by
RLB Contracting
showing Layout of
Geotextile Fabric
and Beginning of
Dike Construction

December 11, 2014



### Early Stages of Containment Dike Construction



## Aerial Photography by RLB Contracting

January 20, 2015





# Constructing Western Section of Containment Dike



## Completed Section of Dike on Eastern Side



#### Interior Area of Containment Dike





### Containment Dike, South Section



### New Channel Formed at the Eastern Perimeter





## Containment Dike Section on the Western (Lake) Side of Project March 7, 2015



### Relay Excavation for Westside Berm

March 25, 2015



### Completed Dike Section

March 25, 2015





### Shore Links Erosion Control Mat

April 26, 2015



#### Shore Links Installation on Completed Dike Section April 26, 2015







### Completed Dike Section – Lake Side

April 30, 2015



RLB Contracting Suction Dredge

Dredging Operations began May 9, 2015.



GPS Controlled Dredge





Dredge Discharg