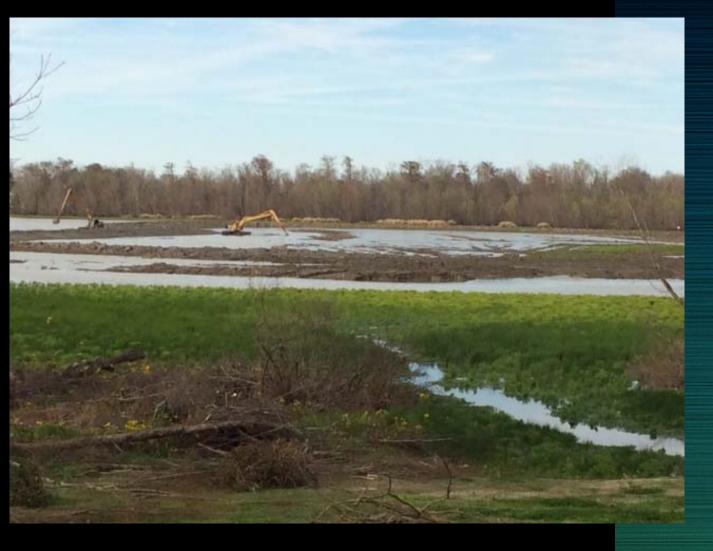

# False River Ecosystem Restoration – Phase I South Flats

• CONTRACTING AGENCY: Pointe Coupee Parish Police Jury

• <u>CONTRACTOR</u>: RLB Contracting, Inc.

• **PROJECT ENGINEER**: Professional Engineering

Consultants Corporation

• NOTICE TO PROCEED DATE: November 11, 2014

• CONTRACT DAYS: 315 Calendar Days

**CONSTRUCTION START DATE**: November 24, 2014





### South Flats Lake Drawdown

October 2014



### South Flats Lake Drawdown

November 2014



### **Installation of Geotextile** Fabric on Base of Containment Dike December 7, 2014





Aerial
Photography by
RLB Contracting
showing Layout of
Geotextile Fabric
and Beginning of
Dike Construction

December 11, 2014



### Early Stages of Containment Dike Construction



## Aerial Photography by RLB Contracting

January 20, 2015





# Constructing Western Section of Containment Dike



## Completed Section of Dike on Eastern Side



#### Interior Area of Containment Dike





### Containment Dike, South Section



### New Channel Formed at the Eastern Perimeter





## Containment Dike Section on the Western (Lake) Side of Project March 7, 2015



### Relay Excavation for Westside Berm

March 25, 2015



### Completed Dike Section

March 25, 2015





### Shore Links Erosion Control Mat

April 26, 2015



#### Shore Links Installation on Completed Dike Section April 26, 2015







### Completed Dike Section – Lake Side

April 30, 2015



RLB Contracting Suction Dredge

Dredging Operations began May 9, 2015.



GPS Controlled Dredge





Dredge Discharge





### Containment Dike Interior



Sediment Building in Dik