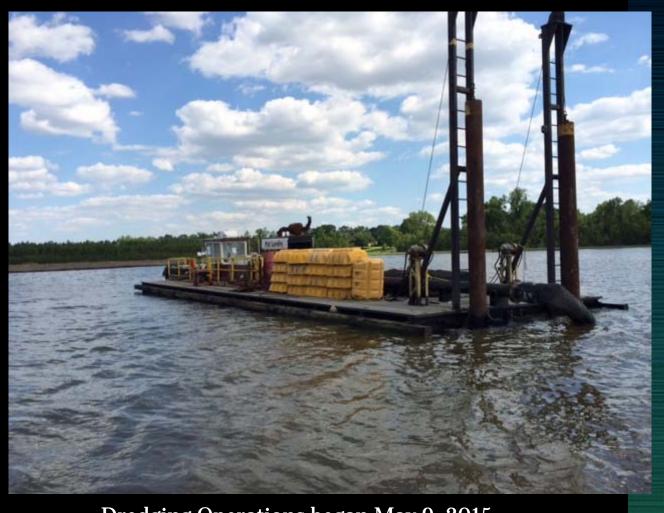

### Completed Dike Section – Lake Side

April 30, 2015

RLB Contracting Suction Dredge

Dredging Operations began May 9, 2015.

GPS Controlled Dredge

Dredge Discharge