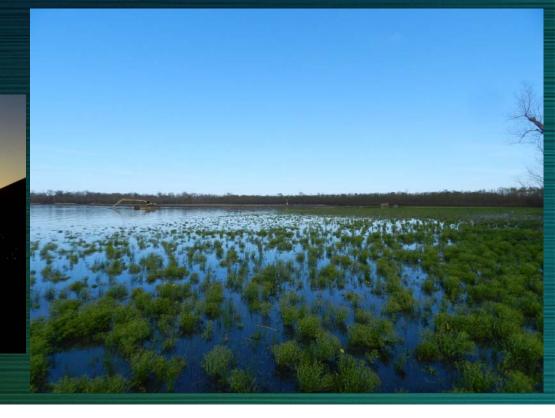

# False River Ecosystem Restoration – Phase I

September 10, 2015



**SOUTH FLATS** 



### False River Ecosystem Restoration – Phase I South Flats

• CONTRACTING AGENCY: Pointe Coupee Parish Police Jury

• <u>CONTRACTOR</u>: RLB Contracting, Inc.

• **PROJECT ENGINEER**: Professional Engineering

Consultants Corporation

• NOTICE TO PROCEED DATE: November 11, 2014

• CONTRACT DAYS: 315 Calendar Days

**CONSTRUCTION START DATE**: November 24, 2014





### South Flats Lake Drawdown

October 2014



### South Flats Lake Drawdown

November 2014



### **Installation of Geotextile** Fabric on Base of Containment Dike December 7, 2014





Aerial
Photography by
RLB Contracting
showing Layout of
Geotextile Fabric
and Beginning of
Dike Construction

December 11, 2014



### Early Stages of Containment Dike Construction



## Aerial Photography by RLB Contracting

January 20, 2015