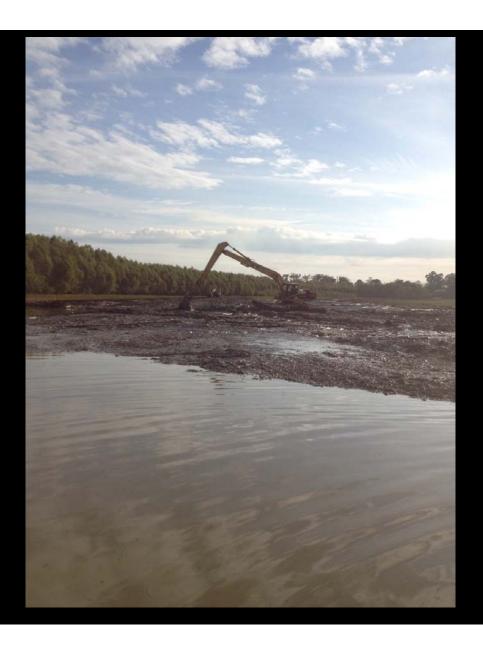

# False River Ecosystem Restoration – Phase I

September 10, 2015



**SOUTH FLATS** 



### False River Ecosystem Restoration – Phase I South Flats

• CONTRACTING AGENCY: Pointe Coupee Parish Police Jury

• <u>CONTRACTOR</u>: RLB Contracting, Inc.

• **PROJECT ENGINEER**: Professional Engineering

Consultants Corporation

• NOTICE TO PROCEED DATE: November 11, 2014

• CONTRACT DAYS: 315 Calendar Days

**CONSTRUCTION START DATE**: November 24, 2014





### South Flats Lake Drawdown

October 2014



### South Flats Lake Drawdown

November 2014



### **Installation of Geotextile** Fabric on Base of Containment Dike December 7, 2014





Aerial
Photography by
RLB Contracting
showing Layout of
Geotextile Fabric
and Beginning of
Dike Construction

December 11, 2014



### Early Stages of Containment Dike Construction



## Aerial Photography by RLB Contracting

January 20, 2015





# Constructing Western Section of Containment Dike



## Completed Section of Dike on Eastern Side



#### Interior Area of Containment Dike





### Containment Dike, South Section



### New Channel Formed at the Eastern Perimeter





## Containment Dike Section on the Western (Lake) Side of Project March 7, 2015



### Relay Excavation for Westside Berm

March 25, 2015



### Completed Dike Section

March 25, 2015





### Shore Links Erosion Control Mat

April 26, 2015



#### Shore Links Installation on Completed Dike Section April 26, 2015







### Completed Dike Section – Lake Side

April 30, 2015



RLB Contracting Suction Dredge

Dredging Operations began May 9