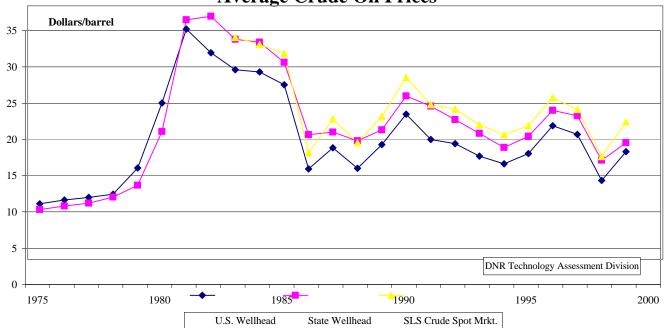

# **Average Crude Oil Prices**

(Dollars/Barrel)

|                                    | OCT 99 | SEP 99            | OCT 98             | SOURCE |
|------------------------------------|--------|-------------------|--------------------|--------|
| PRODUCTION                         |        |                   |                    |        |
| LOUISIANA FEDERAL OFFSHORE (OCS)   |        |                   |                    |        |
| Crude Oil & Condensate (MMB)       | 39     | 39                | 37                 | C      |
| Natural Gas & Casinghead (BCF)     | 342    | 343 2             | 315 2              | C      |
| THE UNITED STATES TOTAL            |        |                   |                    |        |
| Crude Oil & Condensate (MMB)       | 182    | 175               | 191                | C      |
| Natural Gas & Casinghead (BCF)     | 1,583  | 1,529 2           | 1,571 2            | C      |
| IMPORTS                            |        |                   |                    |        |
| THE UNITED STATES TOTAL            |        |                   |                    |        |
| Crude Oil (MMB)                    | 261    | 254               | 262                | C      |
| Natural Gas (BCF)                  | 307    | 305 <sup>2</sup>  | 266 <sup>2</sup>   | C      |
| PERMITS                            |        |                   |                    |        |
| LOUISIANA STATE JURISDICTION ONLY  |        |                   |                    |        |
| Total Oil and Gas                  | 116    | 95                | 95                 |        |
| Wildcats                           | 18     | 4                 | 12                 |        |
| State Offshore (Wildcats included) | 4      | 9                 | 5                  |        |
| PRICES                             |        |                   |                    |        |
| CRUDE OIL (\$/barrel)              |        |                   |                    |        |
| OPEC Average (F.O.B.)              | 20.37  | 20.29             | 10.15 2            | C      |
| U.S. Imports Average (F.O.B.)      | 20.83  | 21.04             | 10.94 <sup>2</sup> | C      |
| U.S. Wellhead Average              | 19.71  | 20.10             | 11.32              | C      |
| Gulf OCS Wellhead Average          | 20.72  | 20.61             | 12.29              | C      |
| State Severance Wellhead Average   | 22.06  | 19.76             | 13.08              | D      |
| NATURAL GAS (\$/MCF)               |        |                   |                    |        |
| U.S. City Gates Average            | 3.50   | 3.50              | 2.99 2             | C      |
| U.S. Imports Average               | 2.61   | 2.73 <sup>2</sup> | 1.93 <sup>2</sup>  | C      |
| U.S. Wellhead Average              | 2.31   | 2.42              | 1.85 <sup>2</sup>  | C      |
| State Royalty Wellhead Average     | 2.20   | 2.40              | 2.26 2             |        |