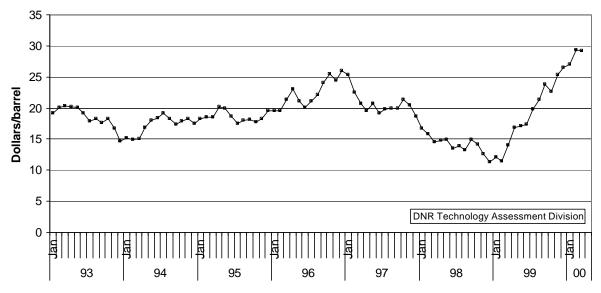

### South Louisiana Sweet Crude Average Spot Market Price at St. James (Dollars/Barrel)

|                |                        |              |                      |              |             |             | I CI CC      | mage            |
|----------------|------------------------|--------------|----------------------|--------------|-------------|-------------|--------------|-----------------|
|                |                        |              |                      |              |             |             | Cha          | nge             |
| <b>Month</b>   | <u> 1995</u>           | <u> 1996</u> | <u> 1997</u>         | <u> 1998</u> | <u>1999</u> | <u>2000</u> | <u>97/98</u> | <u>or 98/99</u> |
| January        | 18.32                  | 19.58        | 25.33                | 16.68        | 12.14       | 27.03       |              | 122.67%         |
| February       | 18.55                  | 19.61        | 22.57                | 15.79        | 11.43       | 29.37       |              | 157.05%         |
| March          | 18.48                  | 21.40        | 20.72                | 14.59        | 13.97       | 29.24       |              | 109.31%         |
| April          | 20.18                  | 23.04        | 19.51                | 14.79        | 16.80       |             | 13.53%       |                 |
| May            | 19.90                  | 21.07        | 20.78                | 14.96        | 17.05       |             | 13.95%       |                 |
| June           | 18.64                  | 20.06        | 19.17                | 13.54        | 17.31       |             | 27.85%       |                 |
| July           | 17.45                  | 21.06        | 19.83                | 13.92        | 19.80       |             | 42.25%       |                 |
| August         | 18.00                  | 22.10        | 19.96                | 13.31        | $21.35^{2}$ |             | 60.46%       |                 |
| September      | 18.13                  | 24.08        | 20.00                | 14.94        | 23.75       |             | 59.00%       |                 |
| October        | 17.72                  | 25.47        | 21.39                | 14.15        | 22.62       |             | 59.87%       |                 |
| November       | 18.31                  | 24.47        | 20.41                | 12.60        | 25.29       | 1           | 00.63%       |                 |
| December       | 19.53                  | 25.94        | 18.66                | 11.27        | 26.51       | 1           | 35.19%       |                 |
| Year Average   | 18.60                  | 22.32        | 20.69                | 14.21        | 18.79       | 28.55 *     |              |                 |
| * Partial Year | <sup>1</sup> Estimated | l            | <sup>2</sup> Revised |              |             |             |              |                 |

### South Louisiana Sweet Crude Average Spot Market Price at St. James

|                                               | FEB 00 | JAN 00           | FEB 99             | SOURCE |
|-----------------------------------------------|--------|------------------|--------------------|--------|
| SPOT MARKET PRICES                            |        |                  |                    |        |
| Louisiana Natural Gas Average (\$/MMBTU)      | 2.59   | 2.31             | 1.75               | E      |
| Louisiana Sweet Crude - St. James (\$/barrel) | 29.37  | 27.03            | 11.43              | В      |
| BAKER HUGHES RIG COUNTS                       |        |                  |                    |        |
| North Louisiana                               | 19     | 20 2             | 14                 | A      |
| South Louisiana Inland Waters                 | 13     | 13               | 15                 | A      |
| South Louisiana Inland                        | 36     | 33 <sup>2</sup>  | 21                 | A      |
| Louisiana Offshore (State + OCS)              | 106    | 104 <sup>2</sup> | 84 2               | A      |
| Total Louisiana (OCS included)                | 174    | 170 <sup>2</sup> | 135                | A      |
| The United States Total                       | 763    | 772 2            | 542 <sup>2</sup>   | A      |
| PRODUCTION                                    |        |                  |                    |        |
| LOUISIANA STATE JURISDICTION ONLY             |        |                  |                    |        |
| Crude Oil & Condensate (MMB)                  | 9.7    | 9.7              | 10.2 2             |        |
| Natural Gas & Casinghead (BCF)                | 116.0  | 116.7            | 121.4 <sup>2</sup> |        |