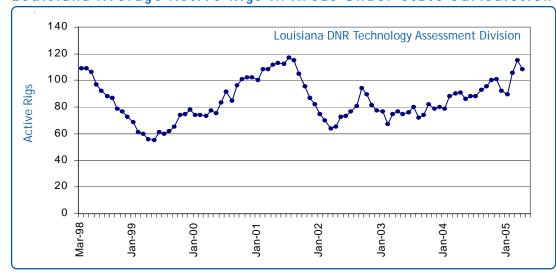

#### Louisiana Average Active Rigs in Areas Under State Jurisdiction

|                |      |      |      |                 |                 |                  | % Ch   | ange   |
|----------------|------|------|------|-----------------|-----------------|------------------|--------|--------|
| Month          | 2000 | 2001 | 2002 | 2003            | 2004            | 2005             | 03/04  | 04/05  |
| January        | 74   | 101  | 75   | 77              | 79 <sup>2</sup> | 90               |        | 13.61% |
| February       | 74   | 109  | 70   | 67              | 88 <sup>2</sup> | 106              |        | 20.45% |
| March          | 74   | 108  | 64   | 75 <sup>2</sup> | 90 <sup>2</sup> | 115              |        | 28.06% |
| April          | 78   | 112  | 65   | 77              | 91              | 109              |        | 19.45% |
| May            | 75   | 113  | 73   | 75              | 86              |                  | 14.67% |        |
| June           | 83   | 112  | 73   | 76              | 88              |                  | 15.79% |        |
| July           | 91   | 117  | 77   | 80              | 88              |                  | 10.00% |        |
| August         | 85   | 115  | 81   | 72              | 93              |                  | 29.17% |        |
| September      | 96   | 105  | 94   | 74              | 95              |                  | 28.72% |        |
| October        | 101  | 96   | 90   | 82              | 100             |                  | 21.95% |        |
| November       | 102  | 87   | 82   | 79              | 101             |                  | 27.85% |        |
| December       | 102  | 82   | 77   | 80              | 92              |                  | 15.00% |        |
| Year Average   | 86   | 105  | 77   | 76              | 91              | 105 <sup>*</sup> |        |        |
| * Partial Year |      |      |      |                 |                 |                  |        |        |

#### Louisiana Average Active Rigs in Areas Under State Jurisdiction